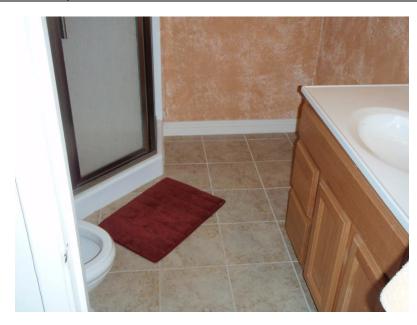

#### \*\*\*MASTER BATHROOM 1\*\*\*

| Location              | Across From the master Bedroom  |
|-----------------------|---------------------------------|
| Flooring              | Serviceable. Tile               |
| Walls                 | Serviceable. Recommend painting |
| Ceiling               | Serviceable.                    |
| Door 1                | Serviceable.                    |
| Electrical            | Serviceable                     |
| Window(s)             | Serviceable.                    |
| Window Screen(s)      | Serviceable                     |
| Shower/Tub faucet     | Serviceable.                    |
| Shower/Enclosure      | Serviceable.                    |
| Shower drains         | Serviceable.                    |
| Sink 1                | Serviceable.                    |
| Sink Faucet(s)        | Serviceable.                    |
| Sink Drain(s)         | Serviceable                     |
| Toilet                | Serviceable.                    |
| Counter(s)/Cabinet(s) | Serviceable.                    |
| Heating               | N/A                             |
| Air Condition         | N/A                             |
| Exhaust Fan           | N/A.                            |