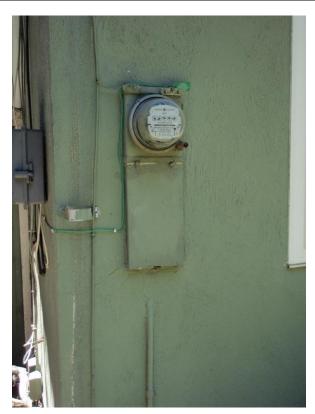

| Driveway            | Recommend Repair. Multiple cracks                                                                                                                                                                                                                                                                                                                              |
|---------------------|----------------------------------------------------------------------------------------------------------------------------------------------------------------------------------------------------------------------------------------------------------------------------------------------------------------------------------------------------------------|
| Walkway             | Serviceable                                                                                                                                                                                                                                                                                                                                                    |
| Front door          | Serviceable                                                                                                                                                                                                                                                                                                                                                    |
| Screen door         | N/A.                                                                                                                                                                                                                                                                                                                                                           |
| Doorbell/Chime      | Serviceable                                                                                                                                                                                                                                                                                                                                                    |
| Exterior walls      | Serviceable                                                                                                                                                                                                                                                                                                                                                    |
| Fence(s)/wall(s)    | Recommend repair some broken panels.                                                                                                                                                                                                                                                                                                                           |
| Gate(s)             | Serviceable.                                                                                                                                                                                                                                                                                                                                                   |
| Retaining Wall      | N/A.                                                                                                                                                                                                                                                                                                                                                           |
| Trim                | Serviceable                                                                                                                                                                                                                                                                                                                                                    |
| Window Frames       | Serviceable.                                                                                                                                                                                                                                                                                                                                                   |
| Electrical Comments | N/A No outlet in front or back of the house. Recommend replacing 2 light fixtures                                                                                                                                                                                                                                                                              |
| Exterior Faucets    | Recommend replacing 3 exterior Faucets and changing the pipes of 2 from PVC to copper.                                                                                                                                                                                                                                                                         |
| Landscape/Planters  | Suggest trimming the cedar trees and cleaning on side the house.                                                                                                                                                                                                                                                                                               |
| Hardscape           | Serviceable                                                                                                                                                                                                                                                                                                                                                    |
| Sprinkler           | Recommend demonstrate the system to the buyer.                                                                                                                                                                                                                                                                                                                 |
| Chimney 1           | Serviceable                                                                                                                                                                                                                                                                                                                                                    |
| Lot/Grade Drainage  | Serviceable.                                                                                                                                                                                                                                                                                                                                                   |
| Gas meter           | On the side of the house, There is seismic shut off valve, Recommend getting                                                                                                                                                                                                                                                                                   |
|                     | the certificate for it.                                                                                                                                                                                                                                                                                                                                        |
| Foundation          | Serviceable where visible. One-story raised foundation. Its wood structural house typical type 5. The house construction may have plumbing, gas and electrical lines running underneath the house. Since it is impossible to determine the condition of these items by our visual inspection and they specifically excluded from the scope of this inspection. |