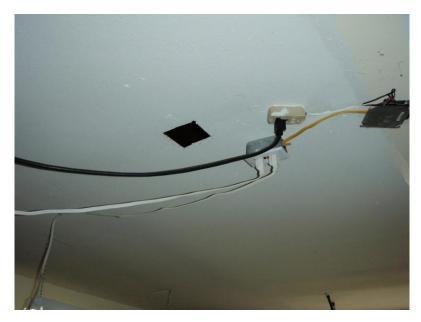

#### \*\*\* GARAGE\*\*\*

| Location           | Attached 2-car garage.                                              |
|--------------------|---------------------------------------------------------------------|
| Exterior           | Serviceable                                                         |
| Interior           | Recommend Painting                                                  |
| Ceiling            | Recommend repair exposed wires and patching hole                    |
| Roof               | Serviceable.                                                        |
| Floor              | Recommend power wash and repair of cracks                           |
| Garage Door        | Serviceable                                                         |
| Garage Door Opener | Serviceable                                                         |
| Appliances         | Water heater                                                        |
| Fire Door          | Serviceable                                                         |
| Access door 1      | Recommend adjusting.                                                |
| Access door 2      | Recommend adjusting.                                                |
| Window/screen      | Recommend replacing broken screen on door window                    |
| Electrical         | Recommend repair outlets, ground wire seems loose. Recommend remove |
|                    | romex wiring on the ceiling and replace it with conduit.            |
| Fire Wall          | Serviceable                                                         |