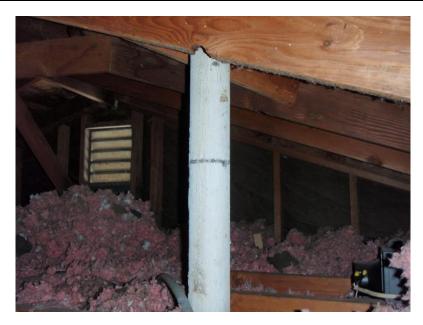

#### \*\*\*ATTIC\*\*\*

| Access      | From the hallway by the garage door             |
|-------------|-------------------------------------------------|
| Framing     | Serviceable.                                    |
| Sheathing   | Serviceable.                                    |
| Insulation  | Serviceable                                     |
| Ventilation | Serviceable                                     |
| Electrical  | Serviceable                                     |
| Duct        | Recommend replace possible Asbestos or test it. |
| Pipe Vent   | Recommend replace possible Asbestos or test it. |

#### \*\*\*ATTIC\*\*\*

| Duct      | Recommend replace possible Asbestos or test it. |
|-----------|-------------------------------------------------|
| Vent pipe | Recommend replace possible Asbestos or test it. |