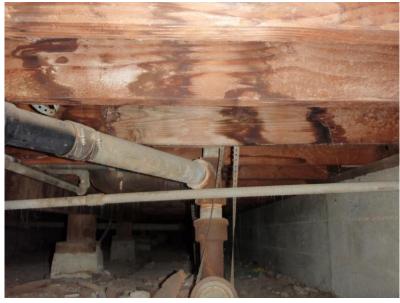

| Driveway            | Recommend Repair. Multiple cracks                                                                                                                                                                                                                                                                                                                              |
|---------------------|----------------------------------------------------------------------------------------------------------------------------------------------------------------------------------------------------------------------------------------------------------------------------------------------------------------------------------------------------------------|
| Walkway             | Serviceable                                                                                                                                                                                                                                                                                                                                                    |
| Front door          | Serviceable                                                                                                                                                                                                                                                                                                                                                    |
| Screen door         | N/A.                                                                                                                                                                                                                                                                                                                                                           |
| Doorbell/Chime      | Serviceable                                                                                                                                                                                                                                                                                                                                                    |
| Exterior walls      | Serviceable                                                                                                                                                                                                                                                                                                                                                    |
| Fence(s)/wall(s)    | Recommend repair some broken panels.                                                                                                                                                                                                                                                                                                                           |
| Gate(s)             | Serviceable.                                                                                                                                                                                                                                                                                                                                                   |
| Retaining Wall      | N/A.                                                                                                                                                                                                                                                                                                                                                           |
| Trim                | Serviceable                                                                                                                                                                                                                                                                                                                                                    |
| Window Frames       | Serviceable.                                                                                                                                                                                                                                                                                                                                                   |
| Electrical Comments | N/A No outlet in front or back of the house. Recommend replacing 2 light fixtures                                                                                                                                                                                                                                                                              |
| Exterior Faucets    | Recommend replacing 3 exterior Faucets and changing the pipes of 2 from PVC to copper.                                                                                                                                                                                                                                                                         |
| Landscape/Planters  | Suggest trimming the cedar trees and cleaning on side the house.                                                                                                                                                                                                                                                                                               |
| Hardscape           | Serviceable                                                                                                                                                                                                                                                                                                                                                    |
| Sprinkler           | Recommend demonstrate the system to the buyer.                                                                                                                                                                                                                                                                                                                 |
| Chimney 1           | Serviceable                                                                                                                                                                                                                                                                                                                                                    |
| Lot/Grade Drainage  | Serviceable.                                                                                                                                                                                                                                                                                                                                                   |
| Gas meter           | On the side of the house, There is seismic shut off valve, Recommend getting                                                                                                                                                                                                                                                                                   |
|                     | the certificate for it.                                                                                                                                                                                                                                                                                                                                        |
| Foundation          | Serviceable where visible. One-story raised foundation. Its wood structural house typical type 5. The house construction may have plumbing, gas and electrical lines running underneath the house. Since it is impossible to determine the condition of these items by our visual inspection and they specifically excluded from the scope of this inspection. |