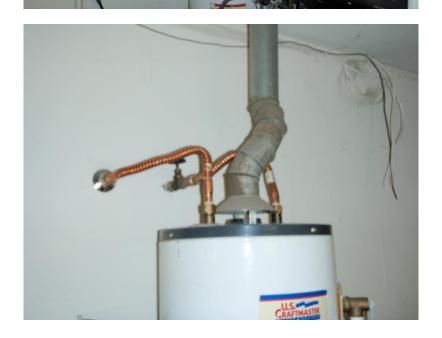

State License: 761050 (909) 305-4988 (909) 437-9393 www.interlinkinspection.com

E-mail: interlinkco@yahoo.com

\*\*\* PLUMBING\*\*\*

| Plumbing Supply       | Public water supply, shut off location is at the front. The water pressure was <b>100 PSI</b> which is <b>not adequate</b> . Recommend an adjustment to (60-80) PSI. |
|-----------------------|----------------------------------------------------------------------------------------------------------------------------------------------------------------------|
| Supply Pipes          | Serviceable. Galvanized and Copper.                                                                                                                                  |
| Plumbing Waste        | Serviceable.                                                                                                                                                         |
| Waste Pipes           | Serviceable.                                                                                                                                                         |
| Water Heater          | Serviceable. In the garage.                                                                                                                                          |
| Water Heater Comments | Serviceable                                                                                                                                                          |
| Exhaust Venting       | Serviceable.                                                                                                                                                         |