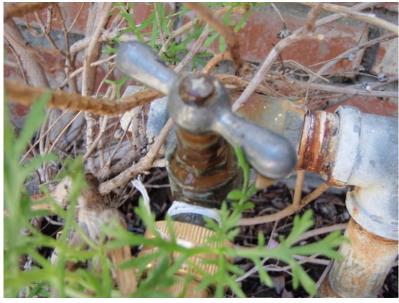

| Driveway            | Recommend Repair. Multiple cracks                                                                                                                                                                                                                                                                                                                              |
|---------------------|----------------------------------------------------------------------------------------------------------------------------------------------------------------------------------------------------------------------------------------------------------------------------------------------------------------------------------------------------------------|
| Walkway             | Serviceable                                                                                                                                                                                                                                                                                                                                                    |
| Front door          | Serviceable                                                                                                                                                                                                                                                                                                                                                    |
| Screen door         | N/A.                                                                                                                                                                                                                                                                                                                                                           |
| Doorbell/Chime      | Serviceable                                                                                                                                                                                                                                                                                                                                                    |
| Exterior walls      | Serviceable                                                                                                                                                                                                                                                                                                                                                    |
| Fence(s)/wall(s)    | Recommend repair some broken panels.                                                                                                                                                                                                                                                                                                                           |
| Gate(s)             | Serviceable.                                                                                                                                                                                                                                                                                                                                                   |
| Retaining Wall      | N/A.                                                                                                                                                                                                                                                                                                                                                           |
| Trim                | Serviceable                                                                                                                                                                                                                                                                                                                                                    |
| Window Frames       | Serviceable.                                                                                                                                                                                                                                                                                                                                                   |
| Electrical Comments | N/A No outlet in front or back of the house. Recommend replacing 2 light fixtures                                                                                                                                                                                                                                                                              |
| Exterior Faucets    | Recommend replacing 3 exterior Faucets and changing the pipes of 2 from PVC to copper.                                                                                                                                                                                                                                                                         |
| Landscape/Planters  | Suggest trimming the cedar trees and cleaning on side the house.                                                                                                                                                                                                                                                                                               |
| Hardscape           | Serviceable                                                                                                                                                                                                                                                                                                                                                    |
| Sprinkler           | Recommend demonstrate the system to the buyer.                                                                                                                                                                                                                                                                                                                 |
| Chimney 1           | Serviceable                                                                                                                                                                                                                                                                                                                                                    |
| Lot/Grade Drainage  | Serviceable.                                                                                                                                                                                                                                                                                                                                                   |
| Gas meter           | On the side of the house, There is seismic shut off valve, Recommend getting                                                                                                                                                                                                                                                                                   |
|                     | the certificate for it.                                                                                                                                                                                                                                                                                                                                        |
| Foundation          | Serviceable where visible. One-story raised foundation. Its wood structural house typical type 5. The house construction may have plumbing, gas and electrical lines running underneath the house. Since it is impossible to determine the condition of these items by our visual inspection and they specifically excluded from the scope of this inspection. |

#### \*\*\*EXTERIOR\*\*\*

| Driveway            | Recommend Repair. Multiple cracks                                                                    |  |
|---------------------|------------------------------------------------------------------------------------------------------|--|
| Fence(s)/wall(s)    | Recommend repair some broken panels.                                                                 |  |
| Electrical Comments | N/A No outlet in front or back of the house. Recommend replacing 2 light fixtures                    |  |
| Exterior Faucets    | Recommend replacing 3 exterior Faucets and changing the pipes of 2 from PVC to copper.               |  |
| Landscape/Planters  | Suggest trimming the cedar trees and cleaning on side the house.                                     |  |
| Sprinkler           | Recommend demonstrate the system to the buyer.                                                       |  |
| Gas meter           | On the side of the house, There is seismic shut off valve, Recommend getting the certificate for it. |  |