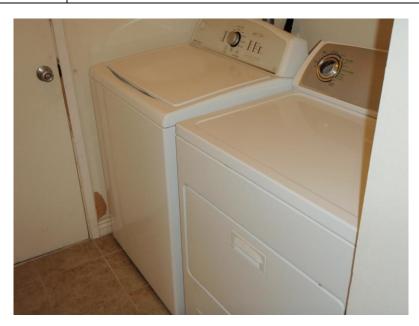

#### \*\*\*LAUNDRY ROOM\*\*\*

| Location       | In the hallway leading to the garage |
|----------------|--------------------------------------|
| Electrical     | Serviceable. 110 v.                  |
| Washer hook up | Serviceable.                         |
| Dryer hook up  | Serviceable 110V plus Gas hookup.    |
| Mechanical Fan | Serviceable                          |
| Wall           | Serviceable                          |