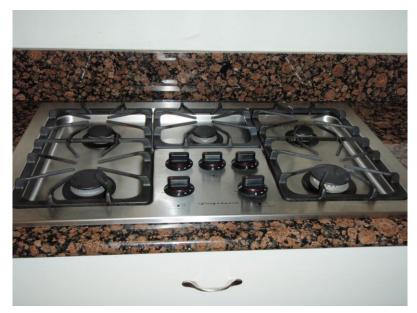

| Flooring             | Serviceable. Tile               |
|----------------------|---------------------------------|
| Walls                | Serviceable. Recommend painting |
| Ceiling              | Serviceable.                    |
| Door                 | Serviceable                     |
| Cabinet(s)/Closet(s) | Serviceable                     |
| Counter tops         | Serviceable. Granit             |
| Electrical           | Serviceable.                    |
| Sink(s)              | Serviceable.                    |
| Faucets              | Serviceable.                    |
| Traps/Drains         | Serviceable                     |
| Disposal             | Serviceable.                    |
| Dishwasher           | Serviceable.                    |
| Garbage compactor    | N/A.                            |
| Stove/Cook top       | Serviceable. Gas.               |
| Range Hood Vent      | Serviceable.                    |
| Window               | N/A.                            |