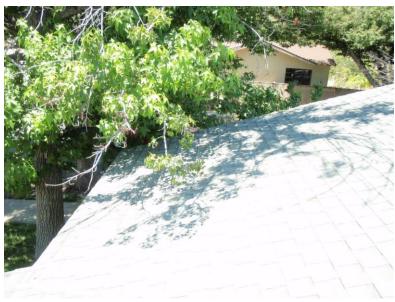

| Type/Material       | Shingle Roof.                                                        |
|---------------------|----------------------------------------------------------------------|
| Flashing            | Serviceable.                                                         |
| Gutters/Roof Drains | Recommend Cleaning/Maintain the Gutters. Recommend replacing missing |
|                     | downspout                                                            |
| Roof Evaluation     | Serviceable Recommend trimming the trees at least 5 feet away        |