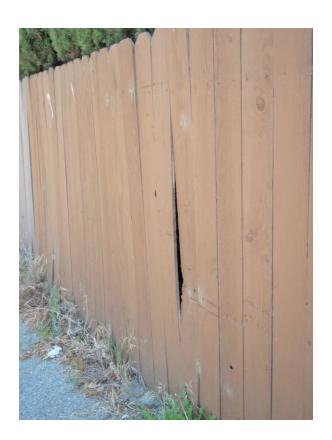

| Driveway            | Recommend Repair. Multiple cracks                                                                                                                                                                                                                                                                                                                              |
|---------------------|----------------------------------------------------------------------------------------------------------------------------------------------------------------------------------------------------------------------------------------------------------------------------------------------------------------------------------------------------------------|
| Walkway             | Serviceable                                                                                                                                                                                                                                                                                                                                                    |
| Front door          | Serviceable                                                                                                                                                                                                                                                                                                                                                    |
| Screen door         | N/A.                                                                                                                                                                                                                                                                                                                                                           |
| Doorbell/Chime      | Serviceable                                                                                                                                                                                                                                                                                                                                                    |
| Exterior walls      | Serviceable                                                                                                                                                                                                                                                                                                                                                    |
| Fence(s)/wall(s)    | Recommend repair some broken panels.                                                                                                                                                                                                                                                                                                                           |
| Gate(s)             | Serviceable.                                                                                                                                                                                                                                                                                                                                                   |
| Retaining Wall      | N/A.                                                                                                                                                                                                                                                                                                                                                           |
| Trim                | Serviceable                                                                                                                                                                                                                                                                                                                                                    |
| Window Frames       | Serviceable.                                                                                                                                                                                                                                                                                                                                                   |
| Electrical Comments | N/A No outlet in front or back of the house. Recommend replacing 2 light fixtures                                                                                                                                                                                                                                                                              |
| Exterior Faucets    | Recommend replacing 3 exterior Faucets and changing the pipes of 2 from PVC to copper.                                                                                                                                                                                                                                                                         |
| Landscape/Planters  | Suggest trimming the cedar trees and cleaning on side the house.                                                                                                                                                                                                                                                                                               |
| Hardscape           | Serviceable                                                                                                                                                                                                                                                                                                                                                    |
| Sprinkler           | Recommend demonstrate the system to the buyer.                                                                                                                                                                                                                                                                                                                 |
| Chimney 1           | Serviceable                                                                                                                                                                                                                                                                                                                                                    |
| Lot/Grade Drainage  | Serviceable.                                                                                                                                                                                                                                                                                                                                                   |
| Gas meter           | On the side of the house, There is seismic shut off valve, Recommend getting                                                                                                                                                                                                                                                                                   |
|                     | the certificate for it.                                                                                                                                                                                                                                                                                                                                        |
| Foundation          | Serviceable where visible. One-story raised foundation. Its wood structural house typical type 5. The house construction may have plumbing, gas and electrical lines running underneath the house. Since it is impossible to determine the condition of these items by our visual inspection and they specifically excluded from the scope of this inspection. |

#### \*\*\*EXTERIOR\*\*\*

| Driveway            | Recommend Repair. Multiple cracks                                                                    |  |
|---------------------|------------------------------------------------------------------------------------------------------|--|
| Fence(s)/wall(s)    | Recommend repair some broken panels.                                                                 |  |
| Electrical Comments | N/A No outlet in front or back of the house. Recommend replacing 2 light fixtures                    |  |
| Exterior Faucets    | Recommend replacing 3 exterior Faucets and changing the pipes of 2 from PVC to copper.               |  |
| Landscape/Planters  | Suggest trimming the cedar trees and cleaning on side the house.                                     |  |
| Sprinkler           | Recommend demonstrate the system to the buyer.                                                       |  |
| Gas meter           | On the side of the house, There is seismic shut off valve, Recommend getting the certificate for it. |  |