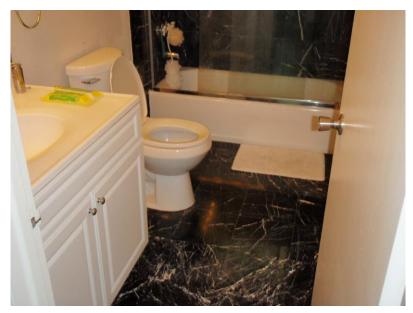

#### \*\*\*BATHROOM 2\*\*\*

| Location              | Off the hallway by the Garage                               |
|-----------------------|-------------------------------------------------------------|
| Flooring              | Serviceable. Tile                                           |
| Walls                 | Serviceable. Recommend painting                             |
| Ceiling               | Serviceable.                                                |
| Door 1                | Recommend replacing the door. Patched hole from the outside |
| Electrical            | Serviceable.                                                |
| Window(s)             | Serviceable                                                 |
| Shower faucet         | Serviceable                                                 |
| Shower/Enclosure      | Serviceable                                                 |
| Shower drains         | Serviceable                                                 |
| Sink                  | Serviceable.                                                |
| Sink Faucet(s)        | Serviceable.                                                |
| Sink Drain(s)         | Recommend repairing the leak                                |
| Toilet                | Serviceable.                                                |
| Counter(s)/Cabinet(s) | Serviceable.                                                |
| Heating               | N/A                                                         |
| Air Condition         | N/A                                                         |
| Exhaust Fan           | Serviceable.                                                |