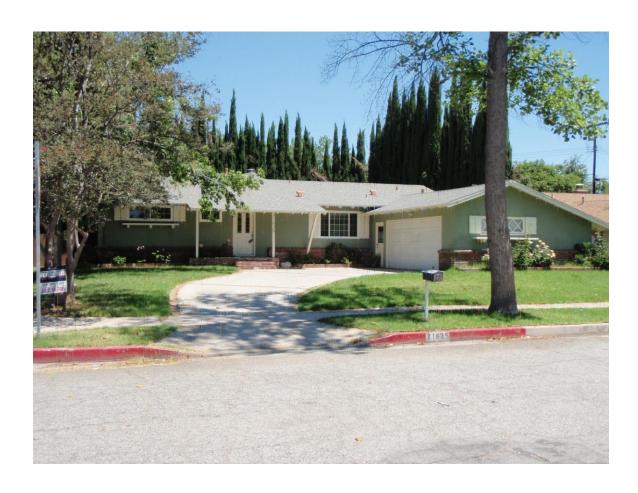

#### \*\*\*SITE CONDITION\*\*\*

| Description | One story, Single Family Residence consists of 3 bedrooms and 2 Bathrooms. Attached 2 car garages. The living area of the house is 1349 square feet and the lot size is 7628 square feet. |
|-------------|-------------------------------------------------------------------------------------------------------------------------------------------------------------------------------------------|
| Age         | The house was built in 1956.                                                                                                                                                              |
| Weather     | The weather was sunny (85-90 F)                                                                                                                                                           |
| Occupancy   | The house <b>occupied</b> at the time of inspection.                                                                                                                                      |

### \*\*\*SUMMARY\*\*\*

Inspection No: 999-062813-1

Inspection Date: June 28, 2013 @ 11:50 PM Friday

Client Name: **DESTH CA** 

Inspection Address: 21635 Bryant St, Canoga Park, CA 91304

**MLS**# SR13114838 **APN**# 2779031005