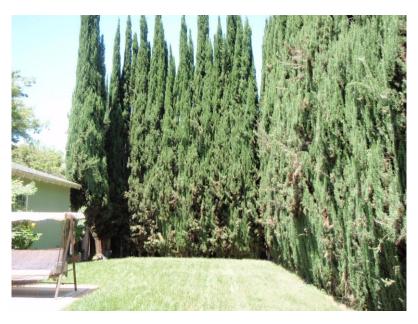

| Driveway            | Recommend Repair. Multiple cracks                                                                                                                                                                                                                                                                                                                              |
|---------------------|----------------------------------------------------------------------------------------------------------------------------------------------------------------------------------------------------------------------------------------------------------------------------------------------------------------------------------------------------------------|
| Walkway             | Serviceable                                                                                                                                                                                                                                                                                                                                                    |
| Front door          | Serviceable                                                                                                                                                                                                                                                                                                                                                    |
| Screen door         | N/A.                                                                                                                                                                                                                                                                                                                                                           |
| Doorbell/Chime      | Serviceable                                                                                                                                                                                                                                                                                                                                                    |
| Exterior walls      | Serviceable                                                                                                                                                                                                                                                                                                                                                    |
| Fence(s)/wall(s)    | Recommend repair some broken panels.                                                                                                                                                                                                                                                                                                                           |
| Gate(s)             | Serviceable.                                                                                                                                                                                                                                                                                                                                                   |
| Retaining Wall      | N/A.                                                                                                                                                                                                                                                                                                                                                           |
| Trim                | Serviceable                                                                                                                                                                                                                                                                                                                                                    |
| Window Frames       | Serviceable.                                                                                                                                                                                                                                                                                                                                                   |
| Electrical Comments | N/A No outlet in front or back of the house. Recommend replacing 2 light fixtures                                                                                                                                                                                                                                                                              |
| Exterior Faucets    | Recommend replacing 3 exterior Faucets and changing the pipes of 2 from PVC to copper.                                                                                                                                                                                                                                                                         |
| Landscape/Planters  | Suggest trimming the cedar trees and cleaning on side the house.                                                                                                                                                                                                                                                                                               |
| Hardscape           | Serviceable                                                                                                                                                                                                                                                                                                                                                    |
| Sprinkler           | Recommend demonstrate the system to the buyer.                                                                                                                                                                                                                                                                                                                 |
| Chimney 1           | Serviceable                                                                                                                                                                                                                                                                                                                                                    |
| Lot/Grade Drainage  | Serviceable.                                                                                                                                                                                                                                                                                                                                                   |
| Gas meter           | On the side of the house, There is seismic shut off valve, Recommend getting                                                                                                                                                                                                                                                                                   |
|                     | the certificate for it.                                                                                                                                                                                                                                                                                                                                        |
| Foundation          | Serviceable where visible. One-story raised foundation. Its wood structural house typical type 5. The house construction may have plumbing, gas and electrical lines running underneath the house. Since it is impossible to determine the condition of these items by our visual inspection and they specifically excluded from the scope of this inspection. |

#### \*\*\*EXTERIOR\*\*\*

| Driveway            | Recommend Repair. Multiple cracks                                                                    |  |
|---------------------|------------------------------------------------------------------------------------------------------|--|
| Fence(s)/wall(s)    | Recommend repair some broken panels.                                                                 |  |
| Electrical Comments | N/A No outlet in front or back of the house. Recommend replacing 2 light fixtures                    |  |
| Exterior Faucets    | Recommend replacing 3 exterior Faucets and changing the pipes of 2 from PVC to copper.               |  |
| Landscape/Planters  | Suggest trimming the cedar trees and cleaning on side the house.                                     |  |
| Sprinkler           | Recommend demonstrate the system to the buyer.                                                       |  |
| Gas meter           | On the side of the house, There is seismic shut off valve, Recommend getting the certificate for it. |  |