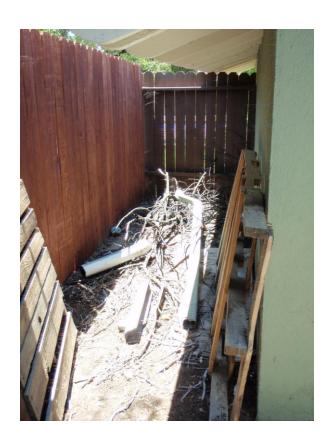

| Driveway            | Recommend Repair. Multiple cracks                                                                                                                                                                                                                                                                                                                              |
|---------------------|----------------------------------------------------------------------------------------------------------------------------------------------------------------------------------------------------------------------------------------------------------------------------------------------------------------------------------------------------------------|
| Walkway             | Serviceable                                                                                                                                                                                                                                                                                                                                                    |
| Front door          | Serviceable                                                                                                                                                                                                                                                                                                                                                    |
| Screen door         | N/A.                                                                                                                                                                                                                                                                                                                                                           |
| Doorbell/Chime      | Serviceable                                                                                                                                                                                                                                                                                                                                                    |
| Exterior walls      | Serviceable                                                                                                                                                                                                                                                                                                                                                    |
| Fence(s)/wall(s)    | Recommend repair some broken panels.                                                                                                                                                                                                                                                                                                                           |
| Gate(s)             | Serviceable.                                                                                                                                                                                                                                                                                                                                                   |
| Retaining Wall      | N/A.                                                                                                                                                                                                                                                                                                                                                           |
| Trim                | Serviceable                                                                                                                                                                                                                                                                                                                                                    |
| Window Frames       | Serviceable.                                                                                                                                                                                                                                                                                                                                                   |
| Electrical Comments | N/A No outlet in front or back of the house. Recommend replacing 2 light fixtures                                                                                                                                                                                                                                                                              |
| Exterior Faucets    | Recommend replacing 3 exterior Faucets and changing the pipes of 2 from PVC to copper.                                                                                                                                                                                                                                                                         |
| Landscape/Planters  | Suggest trimming the cedar trees and cleaning on side the house.                                                                                                                                                                                                                                                                                               |
| Hardscape           | Serviceable                                                                                                                                                                                                                                                                                                                                                    |
| Sprinkler           | Recommend demonstrate the system to the buyer.                                                                                                                                                                                                                                                                                                                 |
| Chimney 1           | Serviceable                                                                                                                                                                                                                                                                                                                                                    |
| Lot/Grade Drainage  | Serviceable.                                                                                                                                                                                                                                                                                                                                                   |
| Gas meter           | On the side of the house, There is seismic shut off valve, Recommend getting                                                                                                                                                                                                                                                                                   |
|                     | the certificate for it.                                                                                                                                                                                                                                                                                                                                        |
| Foundation          | Serviceable where visible. One-story raised foundation. Its wood structural house typical type 5. The house construction may have plumbing, gas and electrical lines running underneath the house. Since it is impossible to determine the condition of these items by our visual inspection and they specifically excluded from the scope of this inspection. |