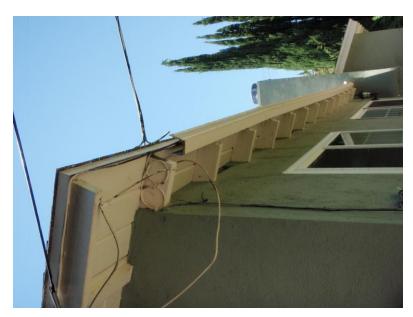

| Type/Material       | Shingle Roof.                                                        |
|---------------------|----------------------------------------------------------------------|
| Flashing            | Serviceable.                                                         |
| Gutters/Roof Drains | Recommend Cleaning/Maintain the Gutters. Recommend replacing missing |
|                     | downspout                                                            |
| Roof Evaluation     | Serviceable Recommend trimming the trees at least 5 feet away        |