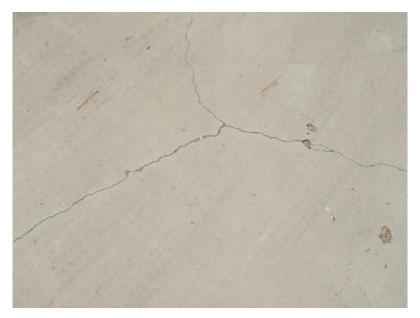

| Driveway            | Recommend Repair. Multiple cracks                                                                                                                                                                                                                                                                                                                              |
|---------------------|----------------------------------------------------------------------------------------------------------------------------------------------------------------------------------------------------------------------------------------------------------------------------------------------------------------------------------------------------------------|
| Walkway             | Serviceable                                                                                                                                                                                                                                                                                                                                                    |
| Front door          | Serviceable                                                                                                                                                                                                                                                                                                                                                    |
| Screen door         | N/A.                                                                                                                                                                                                                                                                                                                                                           |
| Doorbell/Chime      | Serviceable                                                                                                                                                                                                                                                                                                                                                    |
| Exterior walls      | Serviceable                                                                                                                                                                                                                                                                                                                                                    |
| Fence(s)/wall(s)    | Recommend repair some broken panels.                                                                                                                                                                                                                                                                                                                           |
| Gate(s)             | Serviceable.                                                                                                                                                                                                                                                                                                                                                   |
| Retaining Wall      | N/A.                                                                                                                                                                                                                                                                                                                                                           |
| Trim                | Serviceable                                                                                                                                                                                                                                                                                                                                                    |
| Window Frames       | Serviceable.                                                                                                                                                                                                                                                                                                                                                   |
| Electrical Comments | N/A No outlet in front or back of the house. Recommend replacing 2 light fixtures                                                                                                                                                                                                                                                                              |
| Exterior Faucets    | Recommend replacing 3 exterior Faucets and changing the pipes of 2 from PVC to copper.                                                                                                                                                                                                                                                                         |
| Landscape/Planters  | Suggest trimming the cedar trees and cleaning on side the house.                                                                                                                                                                                                                                                                                               |
| Hardscape           | Serviceable                                                                                                                                                                                                                                                                                                                                                    |
| Sprinkler           | Recommend demonstrate the system to the buyer.                                                                                                                                                                                                                                                                                                                 |
| Chimney 1           | Serviceable                                                                                                                                                                                                                                                                                                                                                    |
| Lot/Grade Drainage  | Serviceable.                                                                                                                                                                                                                                                                                                                                                   |
| Gas meter           | On the side of the house, There is seismic shut off valve, Recommend getting                                                                                                                                                                                                                                                                                   |
|                     | the certificate for it.                                                                                                                                                                                                                                                                                                                                        |
| Foundation          | Serviceable where visible. One-story raised foundation. Its wood structural house typical type 5. The house construction may have plumbing, gas and electrical lines running underneath the house. Since it is impossible to determine the condition of these items by our visual inspection and they specifically excluded from the scope of this inspection. |

#### \*\*\*EXTERIOR\*\*\*

| Driveway            | Recommend Repair. Multiple cracks                                                                    |  |
|---------------------|------------------------------------------------------------------------------------------------------|--|
| Fence(s)/wall(s)    | Recommend repair some broken panels.                                                                 |  |
| Electrical Comments | N/A No outlet in front or back of the house. Recommend replacing 2 light fixtures                    |  |
| Exterior Faucets    | Recommend replacing 3 exterior Faucets and changing the pipes of 2 from PVC to copper.               |  |
| Landscape/Planters  | Suggest trimming the cedar trees and cleaning on side the house.                                     |  |
| Sprinkler           | Recommend demonstrate the system to the buyer.                                                       |  |
| Gas meter           | On the side of the house, There is seismic shut off valve, Recommend getting the certificate for it. |  |