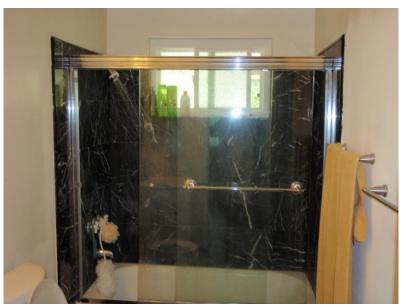

#### \*\*\*BATHROOM 2\*\*\*

| Location              | Off the hallway by the Garage                               |
|-----------------------|-------------------------------------------------------------|
| Flooring              | Serviceable. Tile                                           |
| Walls                 | Serviceable. Recommend painting                             |
| Ceiling               | Serviceable.                                                |
| Door 1                | Recommend replacing the door. Patched hole from the outside |
| Electrical            | Serviceable.                                                |
| Window(s)             | Serviceable                                                 |
| Shower faucet         | Serviceable                                                 |
| Shower/Enclosure      | Serviceable                                                 |
| Shower drains         | Serviceable                                                 |
| Sink                  | Serviceable.                                                |
| Sink Faucet(s)        | Serviceable.                                                |
| Sink Drain(s)         | Recommend repairing the leak                                |
| Toilet                | Serviceable.                                                |
| Counter(s)/Cabinet(s) | Serviceable.                                                |
| Heating               | N/A                                                         |
| Air Condition         | N/A                                                         |
| Exhaust Fan           | Serviceable.                                                |