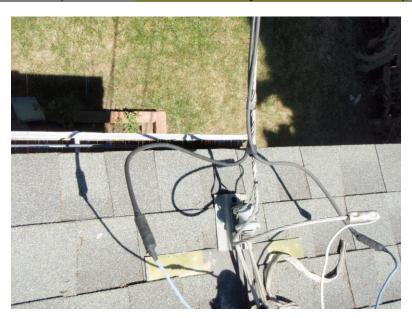

#### \*\*\*ELECTRICAL\*\*\*

| Main Box Description | Main electrical service panel located outside in the backyard, overload        |
|----------------------|--------------------------------------------------------------------------------|
|                      | protection provided by breakers. Electrical service is 100 amps and 120 volts. |
| Main Box Wiring      | Serviceable. Ground Fault Circuit Interrupters (GFCI) is available.            |
| Smoke Detectors      | Recommend replacing 1 smoke detector battery                                   |
| Carbon Monoxide      | Serviceable                                                                    |
| detector(s)          |                                                                                |
| Outlets              | Recommend repair the outlet behind the front door.                             |