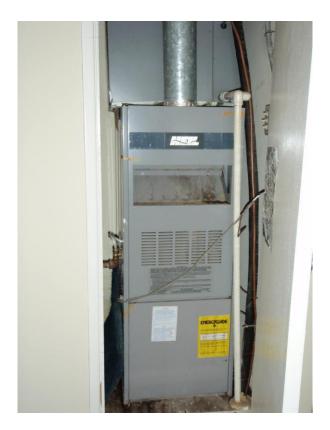

#### \*\*\*HEATING/AIR CONDITIONING\*\*\*

| Heating          | Central. Furnace located in the hallway. Possible Mold, Recommend test it or clean it up. |
|------------------|-------------------------------------------------------------------------------------------|
| Heater Condition | Serviceable                                                                               |
| Exhaust Venting  | Serviceable.                                                                              |
| Thermostat       | Serviceable.                                                                              |
| Air Condition    | Serviceable                                                                               |

### \*\*\*HEATING/AIR CONDITIONING\*\*\*

| Heating | Central. Furnace located in the hallway. | Possible Mold, Recommend test it or |
|---------|------------------------------------------|-------------------------------------|
|         | clean it up.                             |                                     |