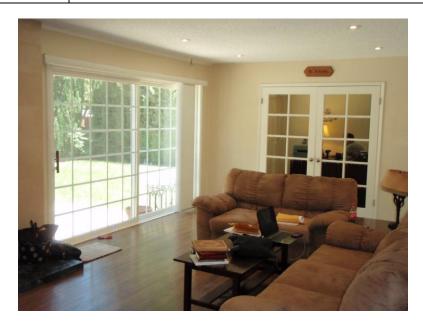

#### \*\*\*FAMILY/LIVING ROOM\*\*\*

| Location            | Behind the kitchen                           |
|---------------------|----------------------------------------------|
|                     | Definite the Kitchen                         |
| Flooring            | Serviceable. wood                            |
| Walls               | Serviceable. Recommend patching and painting |
| Ceiling             | Serviceable.                                 |
| Sliding Glass door  | Serviceable.                                 |
| Sliding Screen Door | Serviceable                                  |
| Electrical          | Serviceable                                  |