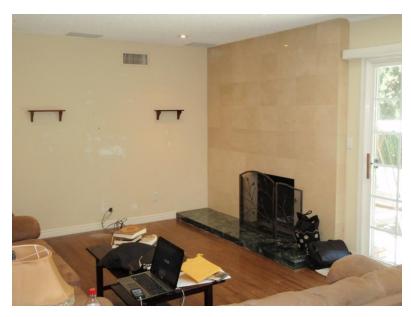

#### \*\*\*FAMILY/LIVING ROOM\*\*\*

| Location            | Behind the kitchen                           |
|---------------------|----------------------------------------------|
|                     | Definite the Kitchen                         |
| Flooring            | Serviceable. wood                            |
| Walls               | Serviceable. Recommend patching and painting |
| Ceiling             | Serviceable.                                 |
| Sliding Glass door  | Serviceable.                                 |
| Sliding Screen Door | Serviceable                                  |
| Electrical          | Serviceable                                  |

#### \*\*\*FIREPLACE\*\*\*

| Location  | In the Family room.              |
|-----------|----------------------------------|
| Condition | Recommend replacing missing key. |

State License: HIC # B-761050 (909) 305-4988 (909) 437-9393 www.interlinkinspection.com E-mail: interlinkco@yahoo.com