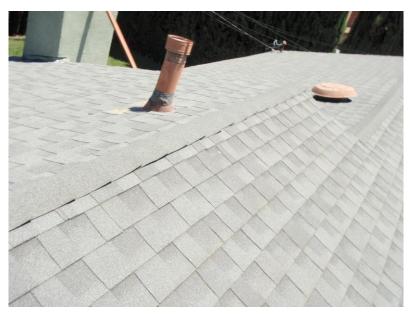

#### \*\*\*ROOF\*\*\*

Our evaluation of the roof is determine if portion are missing and/or deteriorating. Portions of underlayment and decking are hidden recommend regular preventive maintenance to achieve full life expectancy of the roof covering. This is a visual inspection only. No certification, warranty, or guarantee is given as to the watertight integrity of the roof.

| Type/Material       | Shingle Roof.                                                        |
|---------------------|----------------------------------------------------------------------|
| Flashing            | Serviceable.                                                         |
| Gutters/Roof Drains | Recommend Cleaning/Maintain the Gutters. Recommend replacing missing |
|                     | downspout                                                            |
| Roof Evaluation     | Serviceable Recommend trimming the trees at least 5 feet away        |

#### \*\*\*ROOF\*\*\*

| Gutters/Roof Drains | Recommend Cleaning/Maintain the Gutters. Recommend replacing missing downspout |
|---------------------|--------------------------------------------------------------------------------|
| Roof Evaluation     | Serviceable Recommend trimming the trees at least 5 feet away                  |