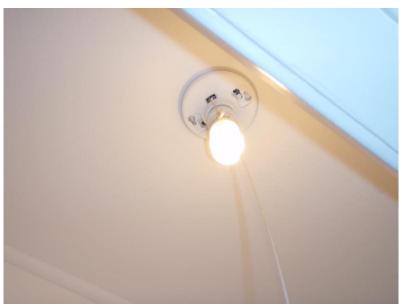

#### Recommend installing a light fixture in coat closet.

### Recommend installing a light fixture in coat closet.

Condition