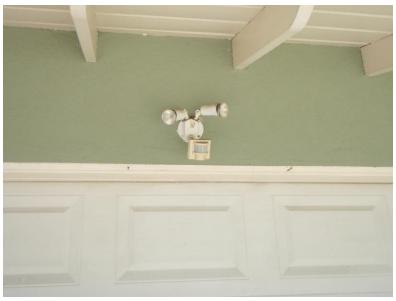

#### \*\*\* GARAGE\*\*\*

| Location           | Attached 2-car garage.                                              |
|--------------------|---------------------------------------------------------------------|
| Exterior           | Serviceable                                                         |
| Interior           | Recommend Painting                                                  |
| Ceiling            | Recommend repair exposed wires and patching hole                    |
| Roof               | Serviceable.                                                        |
| Floor              | Recommend power wash and repair of cracks                           |
| Garage Door        | Serviceable                                                         |
| Garage Door Opener | Serviceable                                                         |
| Appliances         | Water heater                                                        |
| Fire Door          | Serviceable                                                         |
| Access door 1      | Recommend adjusting.                                                |
| Access door 2      | Recommend adjusting.                                                |
| Window/screen      | Recommend replacing broken screen on door window                    |
| Electrical         | Recommend repair outlets, ground wire seems loose. Recommend remove |
|                    | romex wiring on the ceiling and replace it with conduit.            |
| Fire Wall          | Serviceable                                                         |

#### \*\*\* GARAGE\*\*\*

| Interior      | Recommend Painting                                                  |
|---------------|---------------------------------------------------------------------|
| Ceiling       | Recommend repair exposed wires and patching hole                    |
| Floor         | Recommend power wash and repair of cracks                           |
| Access door 1 | Recommend adjusting.                                                |
| Access door 2 | Recommend adjusting.                                                |
| Window/screen | Recommend replacing broken screen on door window                    |
| Electrical    | Recommend repair outlets, ground wire seems loose. Recommend remove |
|               | romex wiring on the ceiling and replace it with conduit.            |