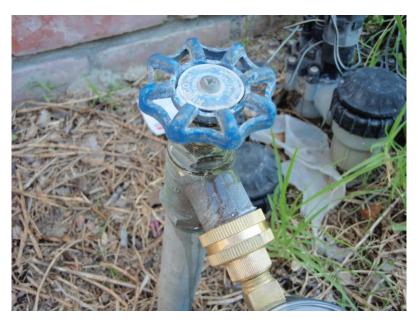

| Driveway            | Recommend Repair. Multiple cracks                                                                                                                                                                                                                                                                                                                              |
|---------------------|----------------------------------------------------------------------------------------------------------------------------------------------------------------------------------------------------------------------------------------------------------------------------------------------------------------------------------------------------------------|
| Walkway             | Serviceable                                                                                                                                                                                                                                                                                                                                                    |
| Front door          | Serviceable                                                                                                                                                                                                                                                                                                                                                    |
| Screen door         | N/A.                                                                                                                                                                                                                                                                                                                                                           |
| Doorbell/Chime      | Serviceable                                                                                                                                                                                                                                                                                                                                                    |
| Exterior walls      | Serviceable                                                                                                                                                                                                                                                                                                                                                    |
| Fence(s)/wall(s)    | Recommend repair some broken panels.                                                                                                                                                                                                                                                                                                                           |
| Gate(s)             | Serviceable.                                                                                                                                                                                                                                                                                                                                                   |
| Retaining Wall      | N/A.                                                                                                                                                                                                                                                                                                                                                           |
| Trim                | Serviceable                                                                                                                                                                                                                                                                                                                                                    |
| Window Frames       | Serviceable.                                                                                                                                                                                                                                                                                                                                                   |
| Electrical Comments | N/A No outlet in front or back of the house. Recommend replacing 2 light fixtures                                                                                                                                                                                                                                                                              |
| Exterior Faucets    | Recommend replacing 3 exterior Faucets and changing the pipes of 2 from PVC to copper.                                                                                                                                                                                                                                                                         |
| Landscape/Planters  | Suggest trimming the cedar trees and cleaning on side the house.                                                                                                                                                                                                                                                                                               |
| Hardscape           | Serviceable                                                                                                                                                                                                                                                                                                                                                    |
| Sprinkler           | Recommend demonstrate the system to the buyer.                                                                                                                                                                                                                                                                                                                 |
| Chimney 1           | Serviceable                                                                                                                                                                                                                                                                                                                                                    |
| Lot/Grade Drainage  | Serviceable.                                                                                                                                                                                                                                                                                                                                                   |
| Gas meter           | On the side of the house, There is seismic shut off valve, Recommend getting                                                                                                                                                                                                                                                                                   |
|                     | the certificate for it.                                                                                                                                                                                                                                                                                                                                        |
| Foundation          | Serviceable where visible. One-story raised foundation. Its wood structural house typical type 5. The house construction may have plumbing, gas and electrical lines running underneath the house. Since it is impossible to determine the condition of these items by our visual inspection and they specifically excluded from the scope of this inspection. |

#### \*\*\*EXTERIOR\*\*\*

| Driveway            | Recommend Repair. Multiple cracks                                                                    |  |
|---------------------|------------------------------------------------------------------------------------------------------|--|
| Fence(s)/wall(s)    | Recommend repair some broken panels.                                                                 |  |
| Electrical Comments | N/A No outlet in front or back of the house. Recommend replacing 2 light fixtures                    |  |
| Exterior Faucets    | Recommend replacing 3 exterior Faucets and changing the pipes of 2 from PVC to copper.               |  |
| Landscape/Planters  | Suggest trimming the cedar trees and cleaning on side the house.                                     |  |
| Sprinkler           | Recommend demonstrate the system to the buyer.                                                       |  |
| Gas meter           | On the side of the house, There is seismic shut off valve, Recommend getting the certificate for it. |  |