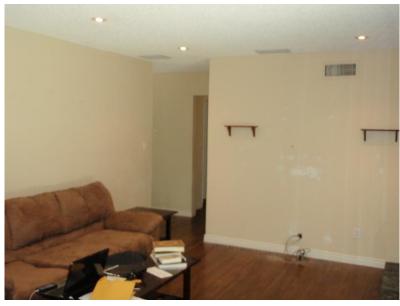

#### \*\*\*FAMILY/LIVING ROOM\*\*\*

| Location            | Behind the kitchen                           |
|---------------------|----------------------------------------------|
|                     | Definite the Kitchen                         |
| Flooring            | Serviceable. wood                            |
| Walls               | Serviceable. Recommend patching and painting |
| Ceiling             | Serviceable.                                 |
| Sliding Glass door  | Serviceable.                                 |
| Sliding Screen Door | Serviceable                                  |
| Electrical          | Serviceable                                  |