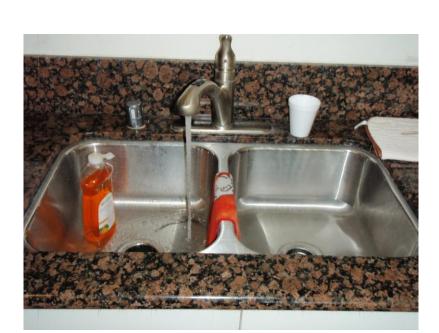

| Flooring             | Serviceable. Tile               |
|----------------------|---------------------------------|
| Walls                | Serviceable. Recommend painting |
| Ceiling              | Serviceable.                    |
| Door                 | Serviceable                     |
| Cabinet(s)/Closet(s) | Serviceable                     |
| Counter tops         | Serviceable. Granit             |
| Electrical           | Serviceable.                    |
| Sink(s)              | Serviceable.                    |
| Faucets              | Serviceable.                    |
| Traps/Drains         | Serviceable                     |
| Disposal             | Serviceable.                    |
| Dishwasher           | Serviceable.                    |
| Garbage compactor    | N/A.                            |
| Stove/Cook top       | Serviceable. Gas.               |
| Range Hood Vent      | Serviceable.                    |
| Window               | N/A.                            |