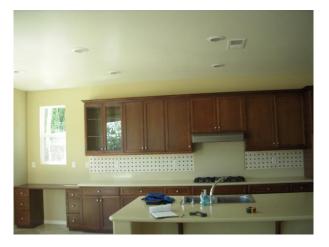

#### \*\*\*KITCHEN\*\*\*

The kitchen inspection is a combination of visual and functional. Appliances are operated using normal controls if power and/or fuel is supplied. Calibrations to cooking systems are not evaluated. The self-cleaning cycle of ovens are not tested. Water shut-off valves and angle stops are not tested during the inspection.

| Flooring             | Tiles. Recommend repair few cracks/ broken tiles. |
|----------------------|---------------------------------------------------|
| Walls                | Serviceable.                                      |
| Ceiling              | Serviceable.                                      |
| Door                 | N/A.                                              |
| Cabinet(s)/Closet(s) | Serviceable.                                      |
| Counter tops         | Serviceable.                                      |
| Electrical           | Serviceable.                                      |
| Sink(s)              | Serviceable.                                      |
| Faucets              | Serviceable.                                      |
| Traps/Drains         | Serviceable.                                      |
| Disposal             | Serviceable.                                      |
| Dishwasher           | Serviceable.                                      |
| Garbage compactor    | N/A.                                              |
| Stove/Cook top       | Serviceable. Gas stove and Electrical oven.       |
| Range Hood Vent      | Serviceable.                                      |
| Window/Screen        | Serviceable for the breakfast area.               |
| Breakfast Area       | Serviceable.                                      |