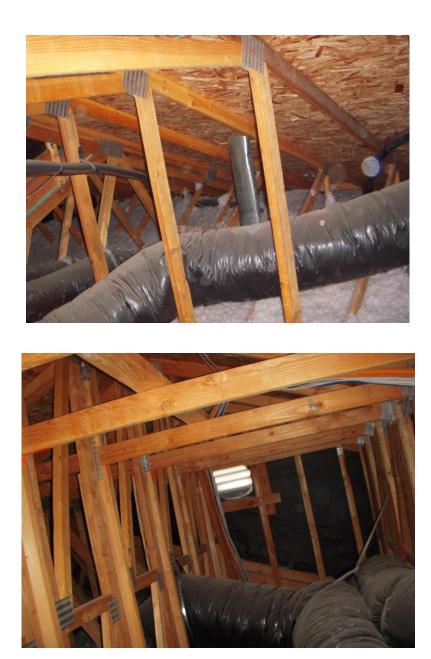

#### \*\*\*ATTIC 1\*\*\*

| Access      | Off the hallway at the 2 <sup>nd</sup> floor. |
|-------------|-----------------------------------------------|
| Framing     | Serviceable.                                  |
| Sheathing   | Serviceable.                                  |
| Insulation  | Serviceable.                                  |
| Ventilation | Serviceable.                                  |
| Electrical  | Serviceable.                                  |
| Duct        | Serviceable.                                  |

#### \*\*\*ATTIC 2\*\*\*

| Access      | Off the master bedroom closet. |
|-------------|--------------------------------|
| Framing     | Serviceable.                   |
| Sheathing   | Serviceable.                   |
| Insulation  | Serviceable.                   |
| Ventilation | Serviceable.                   |
| Electrical  | Serviceable.                   |
| Duct        | Serviceable.                   |