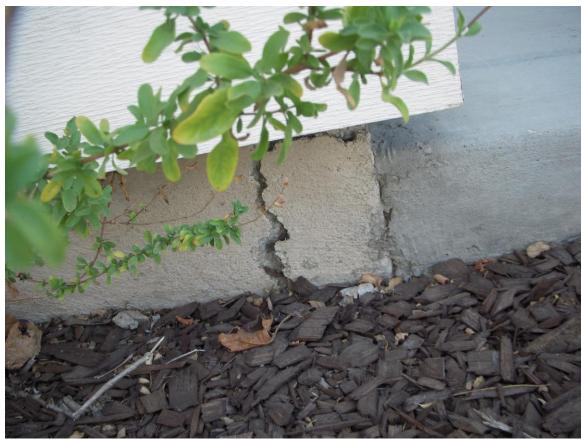

| Driveway            | Recommend repair few concrete cracks.                                              |
|---------------------|------------------------------------------------------------------------------------|
| Walkway             | Serviceable.                                                                       |
| Front door          | Serviceable. Recommend repair or replace the door handle.                          |
| Screen door         | N/A.                                                                               |
| Doorbell/Chime      | Serviceable.                                                                       |
| Exterior walls      | There are quite few hairline cracks on the stucco walls, Recommend repair          |
|                     | them. No structural cracks.                                                        |
| Fence(s)/wall(s)    | Serviceable.                                                                       |
| Gate(s)             | Serviceable.                                                                       |
| Retaining Wall      | N/A.                                                                               |
| Trim                | Serviceable.                                                                       |
| Window Frames       | Serviceable.                                                                       |
| Electrical Comments | None.                                                                              |
| Exterior Faucets    | Serviceable.                                                                       |
| Landscape/Planters  | Recommend re-grass the side area.                                                  |
| Sprinkler           | Recommend demo the system to the buyer.                                            |
| Chimney 1           | Serviceable.                                                                       |
| Lot/Grade Drainage  | Serviceable.                                                                       |
| Gas meter           | Serviceable. Suggest installing seismic shut off valve, not required on this city. |
| Foundation          | Serviceable where visible. Two-story slab on grade foundation. Recommend           |
|                     | repair the; about foot long crack on the footing at the front by cleaning and      |
|                     | washing the cracks then apply epoxy injection to prevent the cracks from           |
|                     | growing. Its wood structural house typical type 5. The house construction          |
|                     | may have plumbing, gas and electrical lines running underneath the house.          |
|                     | Since it is impossible to determine the condition of these items by our visual     |
|                     | inspection and they specifically excluded from the scope of this inspection.       |
| Water Fountain      | Serviceable. Works with a switch on the wall.                                      |
| Barbeque            | Located on the backyard. There is no gas line.                                     |
| Patio               | Only finish exterior tiles but there is no cover or awning.                        |

State License: HIC # B-761050 (909) 305-4988 (909) 437-9393 www.interlinkinspection.com E-mail: interlinkco@yahoo.com

Cracks at the footing, Recommend repair it

Interlink Inspection, Inc. This is A confidential Report, Any Use by Unauthorized persons prohibited

| EATERIOR           |                                                                            |  |
|--------------------|----------------------------------------------------------------------------|--|
| Driveway           | Recommend repair few concrete cracks.                                      |  |
| Front door         | Recommend repair or replace the door handle.                               |  |
| Exterior walls     | There are quite few hairline cracks on the stucco walls, Recommend repair  |  |
|                    | them. No structural cracks.                                                |  |
| Landscape/Planters | Recommend re-grass the side area.                                          |  |
| Sprinkler          | Recommend demo the system to the buyer.                                    |  |
| Gas meter          | Suggest installing seismic shut off valve, not required on this city.      |  |
| Foundation         | Recommend repair the; about foot long crack on the footing at the front by |  |
|                    | cleaning and washing the cracks then apply epoxy injection to prevent the  |  |
|                    | cracks from growing.                                                       |  |