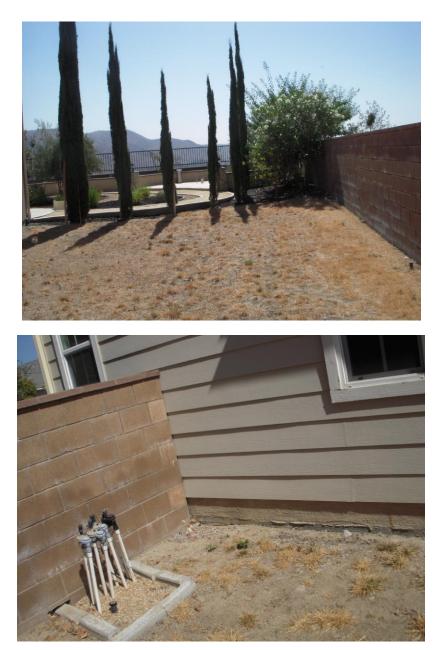

| Driveway            | Recommend repair few concrete cracks.                                              |
|---------------------|------------------------------------------------------------------------------------|
| Walkway             | Serviceable.                                                                       |
| Front door          | Serviceable. Recommend repair or replace the door handle.                          |
| Screen door         | N/A.                                                                               |
| Doorbell/Chime      | Serviceable.                                                                       |
| Exterior walls      | There are quite few hairline cracks on the stucco walls, Recommend repair          |
|                     | them. No structural cracks.                                                        |
| Fence(s)/wall(s)    | Serviceable.                                                                       |
| Gate(s)             | Serviceable.                                                                       |
| Retaining Wall      | N/A.                                                                               |
| Trim                | Serviceable.                                                                       |
| Window Frames       | Serviceable.                                                                       |
| Electrical Comments | None.                                                                              |
| Exterior Faucets    | Serviceable.                                                                       |
| Landscape/Planters  | Recommend re-grass the side area.                                                  |
| Sprinkler           | Recommend demo the system to the buyer.                                            |
| Chimney 1           | Serviceable.                                                                       |
| Lot/Grade Drainage  | Serviceable.                                                                       |
| Gas meter           | Serviceable. Suggest installing seismic shut off valve, not required on this city. |
| Foundation          | Serviceable where visible. Two-story slab on grade foundation. Recommend           |
|                     | repair the; about foot long crack on the footing at the front by cleaning and      |
|                     | washing the cracks then apply epoxy injection to prevent the cracks from           |
|                     | growing. Its wood structural house typical type 5. The house construction          |
|                     | may have plumbing, gas and electrical lines running underneath the house.          |
|                     | Since it is impossible to determine the condition of these items by our visual     |
|                     | inspection and they specifically excluded from the scope of this inspection.       |
| Water Fountain      | Serviceable. Works with a switch on the wall.                                      |
| Barbeque            | Located on the backyard. There is no gas line.                                     |
| Patio               | Only finish exterior tiles but there is no cover or awning.                        |

| EATERIOR           |                                                                            |  |
|--------------------|----------------------------------------------------------------------------|--|
| Driveway           | Recommend repair few concrete cracks.                                      |  |
| Front door         | Recommend repair or replace the door handle.                               |  |
| Exterior walls     | There are quite few hairline cracks on the stucco walls, Recommend repair  |  |
|                    | them. No structural cracks.                                                |  |
| Landscape/Planters | Recommend re-grass the side area.                                          |  |
| Sprinkler          | Recommend demo the system to the buyer.                                    |  |
| Gas meter          | Suggest installing seismic shut off valve, not required on this city.      |  |
| Foundation         | Recommend repair the; about foot long crack on the footing at the front by |  |
|                    | cleaning and washing the cracks then apply epoxy injection to prevent the  |  |
|                    | cracks from growing.                                                       |  |