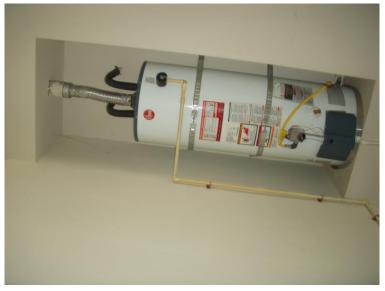

#### \*\*\* PLUMBING\*\*\*

| Plumbing Supply       | Public water supply shut off location at the front curb of the house. The water pressure was <b>55 PSI</b> which is not adequate; Recommend an adjustment to 60- <b>80 PSI</b> . There is Water Pressure Regulator located in the garage. |
|-----------------------|-------------------------------------------------------------------------------------------------------------------------------------------------------------------------------------------------------------------------------------------|
| Supply Pipes          | Serviceable. Copper and galvanize.                                                                                                                                                                                                        |
| Plumbing Waste        | Serviceable. Sewer.                                                                                                                                                                                                                       |
| Waste Pipes           | Serviceable.                                                                                                                                                                                                                              |
| Water Heater          | In the garage.                                                                                                                                                                                                                            |
| Water Heater Comments | There is seismic strapping, Recommend tie them down.                                                                                                                                                                                      |
| Exhaust Venting       | Serviceable.                                                                                                                                                                                                                              |