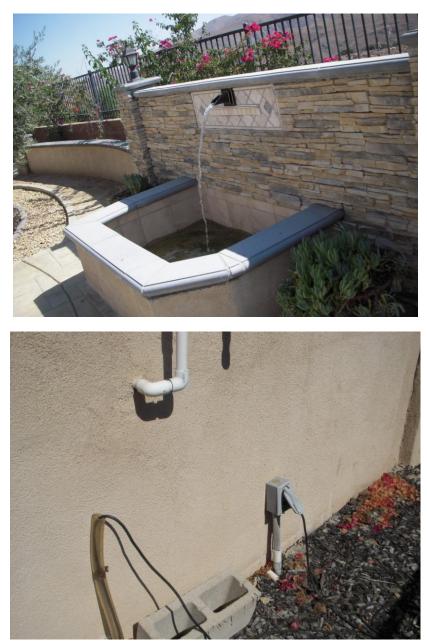

| Driveway            | Recommend repair few concrete cracks.                                              |
|---------------------|------------------------------------------------------------------------------------|
| Walkway             | Serviceable.                                                                       |
| Front door          | Serviceable. Recommend repair or replace the door handle.                          |
| Screen door         | N/A.                                                                               |
| Doorbell/Chime      | Serviceable.                                                                       |
| Exterior walls      | There are quite few hairline cracks on the stucco walls, Recommend repair          |
|                     | them. No structural cracks.                                                        |
| Fence(s)/wall(s)    | Serviceable.                                                                       |
| Gate(s)             | Serviceable.                                                                       |
| Retaining Wall      | N/A.                                                                               |
| Trim                | Serviceable.                                                                       |
| Window Frames       | Serviceable.                                                                       |
| Electrical Comments | None.                                                                              |
| Exterior Faucets    | Serviceable.                                                                       |
| Landscape/Planters  | Recommend re-grass the side area.                                                  |
| Sprinkler           | Recommend demo the system to the buyer.                                            |
| Chimney 1           | Serviceable.                                                                       |
| Lot/Grade Drainage  | Serviceable.                                                                       |
| Gas meter           | Serviceable. Suggest installing seismic shut off valve, not required on this city. |
| Foundation          | Serviceable where visible. Two-story slab on grade foundation. Recommend           |
|                     | repair the; about foot long crack on the footing at the front by cleaning and      |
|                     | washing the cracks then apply epoxy injection to prevent the cracks from           |
|                     | growing. Its wood structural house typical type 5. The house construction          |
|                     | may have plumbing, gas and electrical lines running underneath the house.          |
|                     | Since it is impossible to determine the condition of these items by our visual     |
|                     | inspection and they specifically excluded from the scope of this inspection.       |
| Water Fountain      | Serviceable. Works with a switch on the wall.                                      |
| Barbeque            | Located on the backyard. There is no gas line.                                     |
| Patio               | Only finish exterior tiles but there is no cover or awning.                        |