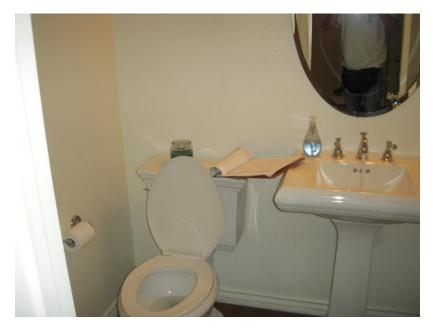

### \*\*\*1/2 BATHROOM 4\*\*\*

| N | 0 | S | ho | W | er |  |
|---|---|---|----|---|----|--|
|   |   |   |    |   |    |  |

| Location       | At the 1 <sup>st</sup> floor. |
|----------------|-------------------------------|
| Flooring       | Serviceable. Tile.            |
| Walls          | Serviceable.                  |
| Ceiling        | Serviceable.                  |
| Door           | Serviceable.                  |
| Electrical     | Serviceable.                  |
| Window(s)      | N/A.                          |
| Sink           | Serviceable.                  |
| Sink Faucet(s) | Serviceable.                  |
| Sink Drain(s)  | Serviceable.                  |
| Toilet         | Serviceable.                  |
| Heating        | Serviceable.                  |
| Air Condition  | Serviceable.                  |
| Exhaust Fan    | Serviceable.                  |