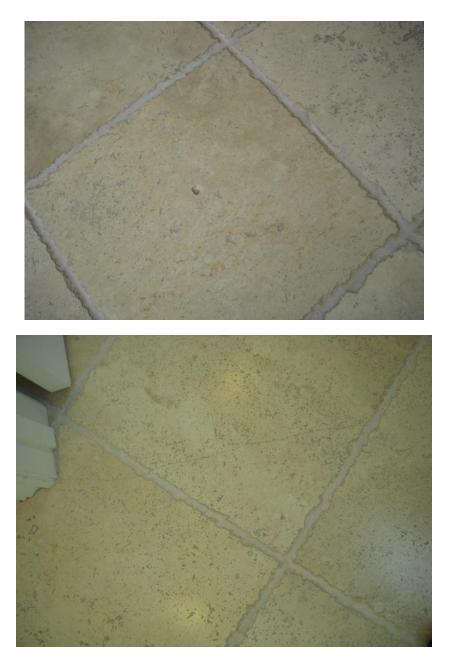

| Flooring             | Tiles. Recommend repair few cracks/ broken tiles. |
|----------------------|---------------------------------------------------|
| Walls                | Serviceable.                                      |
| Ceiling              | Serviceable.                                      |
| Door                 | N/A.                                              |
| Cabinet(s)/Closet(s) | Serviceable.                                      |
| Counter tops         | Serviceable.                                      |
| Electrical           | Serviceable.                                      |
| Sink(s)              | Serviceable.                                      |
| Faucets              | Serviceable.                                      |
| Traps/Drains         | Serviceable.                                      |
| Disposal             | Serviceable.                                      |
| Dishwasher           | Serviceable.                                      |
| Garbage compactor    | N/A.                                              |
| Stove/Cook top       | Serviceable. Gas stove and Electrical oven.       |
| Range Hood Vent      | Serviceable.                                      |
| Window/Screen        | Serviceable for the breakfast area.               |
| Breakfast Area       | Serviceable.                                      |