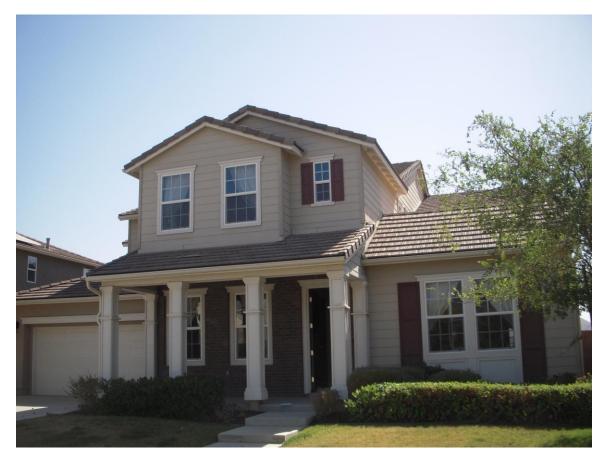

#### **\*\*\*SITE CONDITION\*\*\***

| Description | Two-story, Single Family Residence consists of 4 bedrooms and 3.5 Bathrooms with an office could be converted to a 5 <sup>th</sup> bedroom and a loft at the 2 <sup>nd</sup> floor. Attached 3 car tandem garage. The living area of the house is 4169 square feet and the lot size is 10,454 square feet according to the APN. |
|-------------|---------------------------------------------------------------------------------------------------------------------------------------------------------------------------------------------------------------------------------------------------------------------------------------------------------------------------------|
| Age         | The house was built in 2009.                                                                                                                                                                                                                                                                                                    |
| Weather     | The weather was sunny (84-86 F)                                                                                                                                                                                                                                                                                                 |
| Occupancy   | The house was <u>not occupied</u> at the time of inspection.                                                                                                                                                                                                                                                                    |