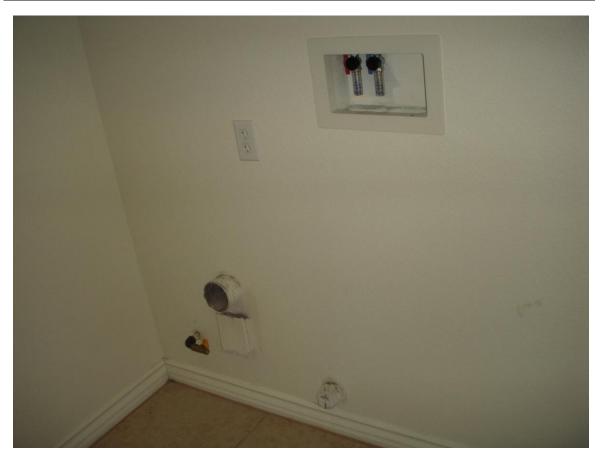

#### \*\*\*LAUNDRY ROOM\*\*\*

| Location       | Off the hallway at the 1 <sup>st</sup> floor. |
|----------------|-----------------------------------------------|
| Electrical     | Serviceable. 110 v.                           |
| Washer hook up | Serviceable.                                  |
| Dryer hook up  | Serviceable. Gas hookup line was capped off.  |
| Mechanical Fan | Serviceable.                                  |