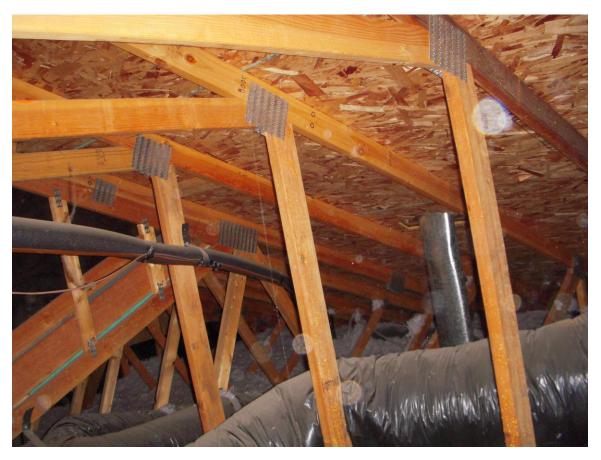

#### \*\*\*ATTIC 1\*\*\*

| Access      | Off the hallway at the 2 <sup>nd</sup> floor. |
|-------------|-----------------------------------------------|
| Framing     | Serviceable.                                  |
| Sheathing   | Serviceable.                                  |
| Insulation  | Serviceable.                                  |
| Ventilation | Serviceable.                                  |
| Electrical  | Serviceable.                                  |
| Duct        | Serviceable.                                  |