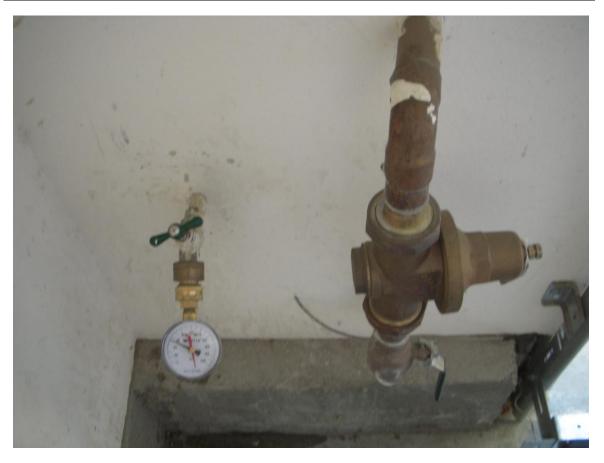

#### \*\*\* PLUMBING\*\*\*

| Plumbing Supply       | Public water supply shut off location at the front curb of the house. The water pressure was <b>55 PSI</b> which is not adequate; Recommend an adjustment to 60- <b>80 PSI</b> . There is Water Pressure Regulator located in the garage. |
|-----------------------|-------------------------------------------------------------------------------------------------------------------------------------------------------------------------------------------------------------------------------------------|
| Supply Pipes          | Serviceable. Copper and galvanize.                                                                                                                                                                                                        |
| Plumbing Waste        | Serviceable. Sewer.                                                                                                                                                                                                                       |
| Waste Pipes           | Serviceable.                                                                                                                                                                                                                              |
| Water Heater          | In the garage.                                                                                                                                                                                                                            |
| Water Heater Comments | There is seismic strapping, Recommend tie them down.                                                                                                                                                                                      |
| Exhaust Venting       | Serviceable.                                                                                                                                                                                                                              |

#### \*\*\*HEATING/AIR CONDITIONING\*\*\*

| ir Condition |
|--------------|
|--------------|

| *** PLUMBING***       |                                                                          |  |
|-----------------------|--------------------------------------------------------------------------|--|
| Plumbing Supply       | The water pressure was <b>55 PSI</b> which is not adequate; Recommend an |  |
|                       | adjustment to 60-80 PSI.                                                 |  |
| Water Heater Comments | There is seismic strapping, Recommend tie them down.                     |  |