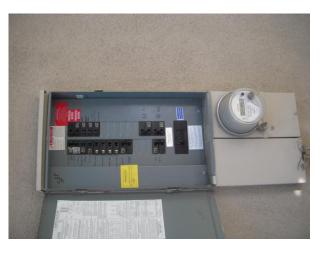

#### \*\*\*ELECTRICAL\*\*\*

| Main Box Description           | Main electrical service panel located outside, overload protection provided by breakers. Electrical service is 225 amps and 120 volts. Subpanel located in the Landry room. |
|--------------------------------|-----------------------------------------------------------------------------------------------------------------------------------------------------------------------------|
| Main Box Wiring                | Serviceable. Ground Fault Circuit Interrupters (GFCI) are available.                                                                                                        |
| Smoke Detectors                | Serviceable.                                                                                                                                                                |
| Carbon Monoxide<br>detector(s) | Serviceable. Two are available, one in each floor combo.                                                                                                                    |
| Outlets                        | Serviceable.                                                                                                                                                                |
| Switches                       | Two were not working in the hallway going to the kitchen and the ceiling lights in that hallway were not working, Recommended repair, see the inspector mark.               |