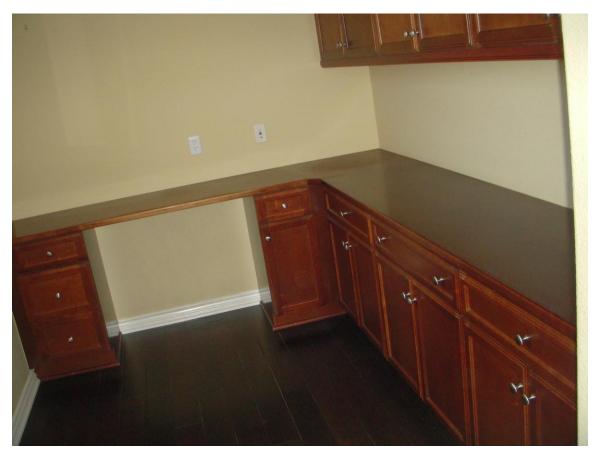

#### \*\*\*OFFICE 2 ROOM\*\*\*

| Location   | At the $2^{nd}$ floor, next to the loft. |
|------------|------------------------------------------|
| Flooring   | Serviceable. Hardwood                    |
| Walls      | Serviceable. Built in office cabinets.   |
| Ceiling    | Serviceable.                             |
| Window     | Serviceable.                             |
| Screen     | Serviceable.                             |
| Electrical | Serviceable.                             |