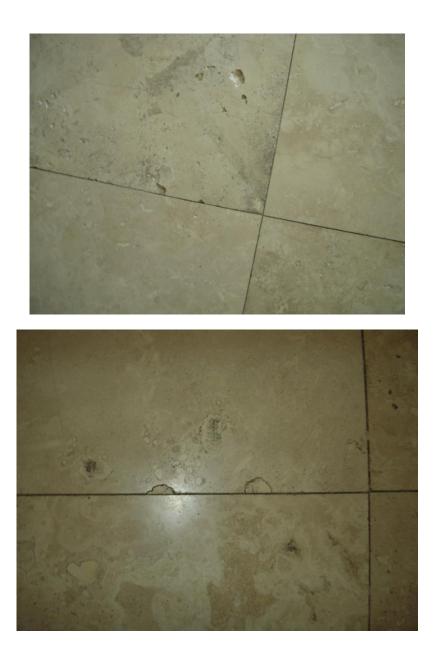

| Flooring             | Tiles. Recommend repair few cracks/ broken tiles. |
|----------------------|---------------------------------------------------|
| Walls                | Serviceable.                                      |
| Ceiling              | Serviceable.                                      |
| Door                 | N/A.                                              |
| Cabinet(s)/Closet(s) | Serviceable.                                      |
| Counter tops         | Serviceable.                                      |
| Electrical           | Serviceable.                                      |
| Sink(s)              | Serviceable.                                      |
| Faucets              | Serviceable.                                      |
| Traps/Drains         | Serviceable.                                      |
| Disposal             | Serviceable.                                      |
| Dishwasher           | Serviceable.                                      |
| Garbage compactor    | N/A.                                              |
| Stove/Cook top       | Serviceable. Gas stove and Electrical oven.       |
| Range Hood Vent      | Serviceable.                                      |
| Window/Screen        | Serviceable for the breakfast area.               |
| Breakfast Area       | Serviceable.                                      |