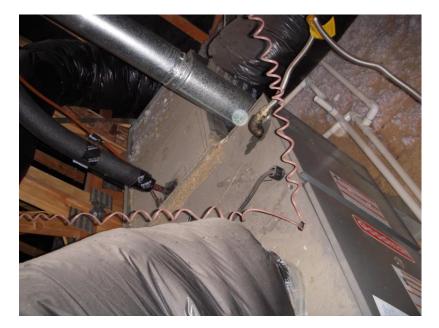

#### \*\*\*ATTIC 1\*\*\*

| Access      | Off the hallway at the 2 <sup>nd</sup> floor. |
|-------------|-----------------------------------------------|
| Framing     | Serviceable.                                  |
| Sheathing   | Serviceable.                                  |
| Insulation  | Serviceable.                                  |
| Ventilation | Serviceable.                                  |
| Electrical  | Serviceable.                                  |
| Duct        | Serviceable.                                  |

#### \*\*\*ATTIC 2\*\*\*

| Access      | Off the master bedroom closet. |
|-------------|--------------------------------|
| Framing     | Serviceable.                   |
| Sheathing   | Serviceable.                   |
| Insulation  | Serviceable.                   |
| Ventilation | Serviceable.                   |
| Electrical  | Serviceable.                   |
| Duct        | Serviceable.                   |