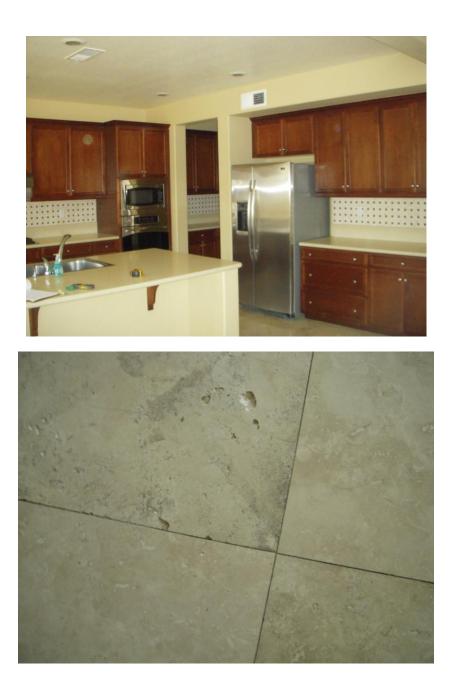

#### \*\*\*KITCHEN\*\*\*

The kitchen inspection is a combination of visual and functional. Appliances are operated using normal controls if power and/or fuel is supplied. Calibrations to cooking systems are not evaluated. The self-cleaning cycle of ovens are not tested. Water shut-off valves and angle stops are not tested during the inspection.

| Flooring             | Tiles. Recommend repair few cracks/ broken tiles. |
|----------------------|---------------------------------------------------|
| Walls                | Serviceable.                                      |
| Ceiling              | Serviceable.                                      |
| Door                 | N/A.                                              |
| Cabinet(s)/Closet(s) | Serviceable.                                      |
| Counter tops         | Serviceable.                                      |
| Electrical           | Serviceable.                                      |
| Sink(s)              | Serviceable.                                      |
| Faucets              | Serviceable.                                      |
| Traps/Drains         | Serviceable.                                      |
| Disposal             | Serviceable.                                      |
| Dishwasher           | Serviceable.                                      |
| Garbage compactor    | N/A.                                              |
| Stove/Cook top       | Serviceable. Gas stove and Electrical oven.       |
| Range Hood Vent      | Serviceable.                                      |
| Window/Screen        | Serviceable for the breakfast area.               |
| Breakfast Area       | Serviceable.                                      |