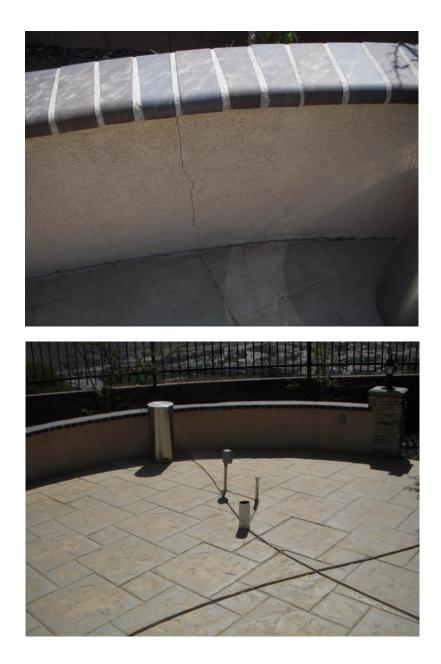

| Driveway            | Recommend repair few concrete cracks.                                              |
|---------------------|------------------------------------------------------------------------------------|
| Walkway             | Serviceable.                                                                       |
| Front door          | Serviceable. Recommend repair or replace the door handle.                          |
| Screen door         | N/A.                                                                               |
| Doorbell/Chime      | Serviceable.                                                                       |
| Exterior walls      | There are quite few hairline cracks on the stucco walls, Recommend repair          |
|                     | them. No structural cracks.                                                        |
| Fence(s)/wall(s)    | Serviceable.                                                                       |
| Gate(s)             | Serviceable.                                                                       |
| Retaining Wall      | N/A.                                                                               |
| Trim                | Serviceable.                                                                       |
| Window Frames       | Serviceable.                                                                       |
| Electrical Comments | None.                                                                              |
| Exterior Faucets    | Serviceable.                                                                       |
| Landscape/Planters  | Recommend re-grass the side area.                                                  |
| Sprinkler           | Recommend demo the system to the buyer.                                            |
| Chimney 1           | Serviceable.                                                                       |
| Lot/Grade Drainage  | Serviceable.                                                                       |
| Gas meter           | Serviceable. Suggest installing seismic shut off valve, not required on this city. |
| Foundation          | Serviceable where visible. Two-story slab on grade foundation. Recommend           |
|                     | repair the; about foot long crack on the footing at the front by cleaning and      |
|                     | washing the cracks then apply epoxy injection to prevent the cracks from           |
|                     | growing. Its wood structural house typical type 5. The house construction          |
|                     | may have plumbing, gas and electrical lines running underneath the house.          |
|                     | Since it is impossible to determine the condition of these items by our visual     |
|                     | inspection and they specifically excluded from the scope of this inspection.       |
| Water Fountain      | Serviceable. Works with a switch on the wall.                                      |
| Barbeque            | Located on the backyard. There is no gas line.                                     |
| Patio               | Only finish exterior tiles but there is no cover or awning.                        |

State License: HIC # B-761050 (909) 305-4988 (909) 437-9393 www.interlinkinspection.com E-mail: interlinkco@yahoo.com

Cracks at the footing, Recommend repair it

Interlink Inspection, Inc. This is A confidential Report, Any Use by Unauthorized persons prohibited

| EATERIOR           |                                                                            |  |
|--------------------|----------------------------------------------------------------------------|--|
| Driveway           | Recommend repair few concrete cracks.                                      |  |
| Front door         | Recommend repair or replace the door handle.                               |  |
| Exterior walls     | There are quite few hairline cracks on the stucco walls, Recommend repair  |  |
|                    | them. No structural cracks.                                                |  |
| Landscape/Planters | Recommend re-grass the side area.                                          |  |
| Sprinkler          | Recommend demo the system to the buyer.                                    |  |
| Gas meter          | Suggest installing seismic shut off valve, not required on this city.      |  |
| Foundation         | Recommend repair the; about foot long crack on the footing at the front by |  |
|                    | cleaning and washing the cracks then apply epoxy injection to prevent the  |  |
|                    | cracks from growing.                                                       |  |