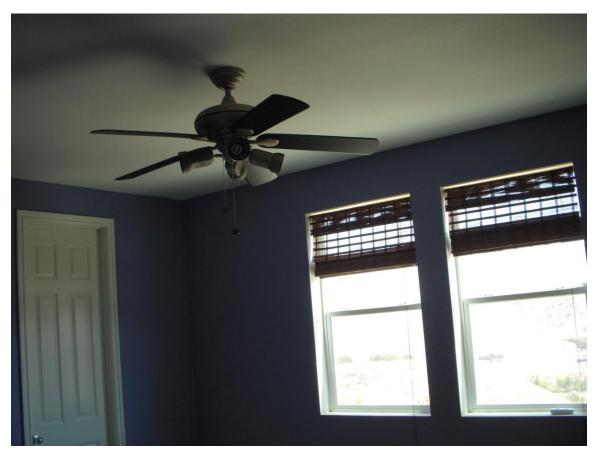

#### \*\*\*BEDROOM 3\*\*\*

| Location   | Next to bedroom 2.                                                     |
|------------|------------------------------------------------------------------------|
| Flooring   | Serviceable.                                                           |
| Walls      | Serviceable.                                                           |
| Ceiling    | Serviceable.                                                           |
| Door 1     | Serviceable.                                                           |
| Window(s)  | Serviceable.                                                           |
| Electrical | Serviceable. Recommend getting the remote control for the ceiling fan. |
| Closet(s)  | Serviceable.                                                           |

#### \*\*\*BEDROOM 4\*\*\*

| Location   | At the 1 <sup>st</sup> floor.                                          |
|------------|------------------------------------------------------------------------|
| Flooring   | Serviceable.                                                           |
| Walls      | Serviceable.                                                           |
| Ceiling    | Serviceable.                                                           |
| Door 1     | Serviceable.                                                           |
| Window(s)  | Serviceable.                                                           |
| Electrical | Serviceable. Recommend getting the remote control for the ceiling fan. |
| Closet(s)  | Serviceable.                                                           |