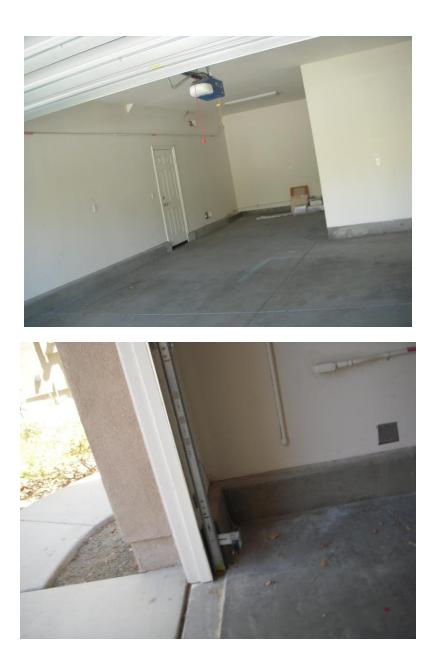

#### \*\*\*GARAGE\*\*\*

| Location           | Attached 3 car tandem garage                                       |
|--------------------|--------------------------------------------------------------------|
| Exterior           | Serviceable.                                                       |
| Interior           | Serviceable.                                                       |
| Ceiling            | Serviceable.                                                       |
| Roof               | Serviceable.                                                       |
| Floor              | Serviceable.                                                       |
| Garage Door        | Serviceable.                                                       |
| Garage Door Opener | Serviceable. Recommend getting the Remote Control from the seller, |
|                    | Recommend lubrication. Motion reverse sensor device is available.  |
| Appliances         | Water Heater.                                                      |
| Fire Door          | Serviceable.                                                       |
| Access door        | Serviceable.                                                       |
| Window/screen      | N/A.                                                               |
| Electrical         | Serviceable.                                                       |
| Fire Wall          | Serviceable.                                                       |