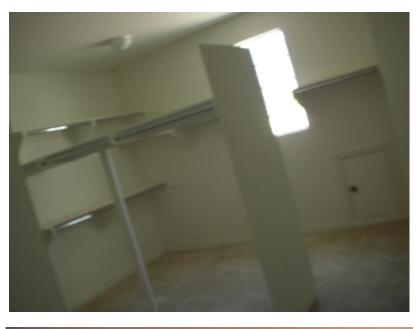

#### \*\*\*MASTER BEDROOM 1\*\*\*

| Location   | At the $2^{nd}$ floor.                                                 |
|------------|------------------------------------------------------------------------|
| Flooring   | Serviceable.                                                           |
| Walls      | Serviceable.                                                           |
| Ceiling    | Serviceable.                                                           |
| Door 1     | Serviceable. Door 2 to the bathroom.                                   |
| Window(s)  | Serviceable.                                                           |
| Electrical | Serviceable. Ceiling fan ok.                                           |
| Closet(s)  | Serviceable. Walk closet off the master bedroom with Attic # 2 excess. |