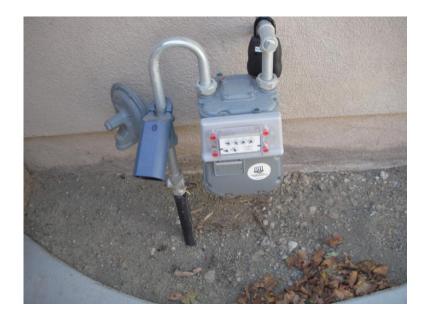

| Driveway            | Recommend repair few concrete cracks.                                              |
|---------------------|------------------------------------------------------------------------------------|
| Walkway             | Serviceable.                                                                       |
| Front door          | Serviceable. Recommend repair or replace the door handle.                          |
| Screen door         | N/A.                                                                               |
| Doorbell/Chime      | Serviceable.                                                                       |
| Exterior walls      | There are quite few hairline cracks on the stucco walls, Recommend repair          |
|                     | them. No structural cracks.                                                        |
| Fence(s)/wall(s)    | Serviceable.                                                                       |
| Gate(s)             | Serviceable.                                                                       |
| Retaining Wall      | N/A.                                                                               |
| Trim                | Serviceable.                                                                       |
| Window Frames       | Serviceable.                                                                       |
| Electrical Comments | None.                                                                              |
| Exterior Faucets    | Serviceable.                                                                       |
| Landscape/Planters  | Recommend re-grass the side area.                                                  |
| Sprinkler           | Recommend demo the system to the buyer.                                            |
| Chimney 1           | Serviceable.                                                                       |
| Lot/Grade Drainage  | Serviceable.                                                                       |
| Gas meter           | Serviceable. Suggest installing seismic shut off valve, not required on this city. |
| Foundation          | Serviceable where visible. Two-story slab on grade foundation. Recommend           |
|                     | repair the; about foot long crack on the footing at the front by cleaning and      |
|                     | washing the cracks then apply epoxy injection to prevent the cracks from           |
|                     | growing. Its wood structural house typical type 5. The house construction          |
|                     | may have plumbing, gas and electrical lines running underneath the house.          |
|                     | Since it is impossible to determine the condition of these items by our visual     |
|                     | inspection and they specifically excluded from the scope of this inspection.       |
| Water Fountain      | Serviceable. Works with a switch on the wall.                                      |
| Barbeque            | Located on the backyard. There is no gas line.                                     |
| Patio               | Only finish exterior tiles but there is no cover or awning.                        |

| EATERIOR           |                                                                            |  |
|--------------------|----------------------------------------------------------------------------|--|
| Driveway           | Recommend repair few concrete cracks.                                      |  |
| Front door         | Recommend repair or replace the door handle.                               |  |
| Exterior walls     | There are quite few hairline cracks on the stucco walls, Recommend repair  |  |
|                    | them. No structural cracks.                                                |  |
| Landscape/Planters | Recommend re-grass the side area.                                          |  |
| Sprinkler          | Recommend demo the system to the buyer.                                    |  |
| Gas meter          | Suggest installing seismic shut off valve, not required on this city.      |  |
| Foundation         | Recommend repair the; about foot long crack on the footing at the front by |  |
|                    | cleaning and washing the cracks then apply epoxy injection to prevent the  |  |
|                    | cracks from growing.                                                       |  |