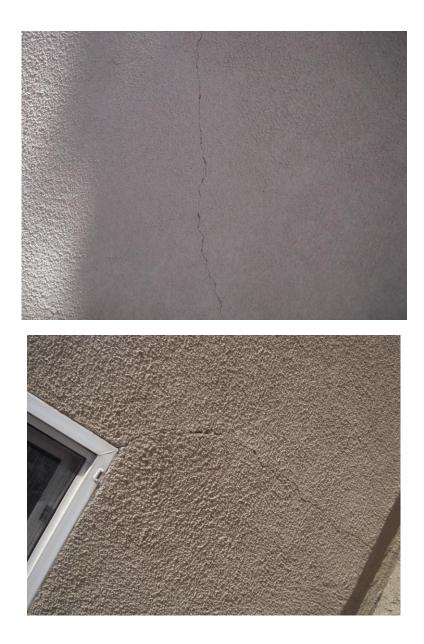

| Driveway            | Recommend repair few concrete cracks.                                              |
|---------------------|------------------------------------------------------------------------------------|
| Walkway             | Serviceable.                                                                       |
| Front door          | Serviceable. Recommend repair or replace the door handle.                          |
| Screen door         | N/A.                                                                               |
| Doorbell/Chime      | Serviceable.                                                                       |
| Exterior walls      | There are quite few hairline cracks on the stucco walls, Recommend repair          |
|                     | them. No structural cracks.                                                        |
| Fence(s)/wall(s)    | Serviceable.                                                                       |
| Gate(s)             | Serviceable.                                                                       |
| Retaining Wall      | N/A.                                                                               |
| Trim                | Serviceable.                                                                       |
| Window Frames       | Serviceable.                                                                       |
| Electrical Comments | None.                                                                              |
| Exterior Faucets    | Serviceable.                                                                       |
| Landscape/Planters  | Recommend re-grass the side area.                                                  |
| Sprinkler           | Recommend demo the system to the buyer.                                            |
| Chimney 1           | Serviceable.                                                                       |
| Lot/Grade Drainage  | Serviceable.                                                                       |
| Gas meter           | Serviceable. Suggest installing seismic shut off valve, not required on this city. |
| Foundation          | Serviceable where visible. Two-story slab on grade foundation. Recommend           |
|                     | repair the; about foot long crack on the footing at the front by cleaning and      |
|                     | washing the cracks then apply epoxy injection to prevent the cracks from           |
|                     | growing. Its wood structural house typical type 5. The house construction          |
|                     | may have plumbing, gas and electrical lines running underneath the house.          |
|                     | Since it is impossible to determine the condition of these items by our visual     |
|                     | inspection and they specifically excluded from the scope of this inspection.       |
| Water Fountain      | Serviceable. Works with a switch on the wall.                                      |
| Barbeque            | Located on the backyard. There is no gas line.                                     |
| Patio               | Only finish exterior tiles but there is no cover or awning.                        |

| EATERIOR           |                                                                            |  |
|--------------------|----------------------------------------------------------------------------|--|
| Driveway           | Recommend repair few concrete cracks.                                      |  |
| Front door         | Recommend repair or replace the door handle.                               |  |
| Exterior walls     | There are quite few hairline cracks on the stucco walls, Recommend repair  |  |
|                    | them. No structural cracks.                                                |  |
| Landscape/Planters | Recommend re-grass the side area.                                          |  |
| Sprinkler          | Recommend demo the system to the buyer.                                    |  |
| Gas meter          | Suggest installing seismic shut off valve, not required on this city.      |  |
| Foundation         | Recommend repair the; about foot long crack on the footing at the front by |  |
|                    | cleaning and washing the cracks then apply epoxy injection to prevent the  |  |
|                    | cracks from growing.                                                       |  |