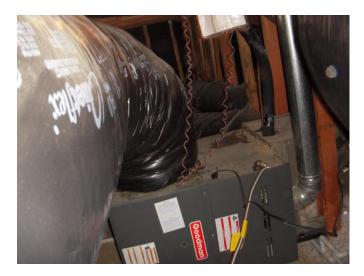

#### \*\*\*HEATING/AIR CONDITIONING\*\*\*

| Heating          | Central. Two Furnace units located in the attic.                       |
|------------------|------------------------------------------------------------------------|
| Heater Condition | Serviceable.                                                           |
| Exhaust Venting  | Serviceable.                                                           |
| Thermostat       | Serviceable. Two of them; One for each floor.                          |
| Air Condition    | Serviceable. Two units located outside. Recommend regular maintenance. |