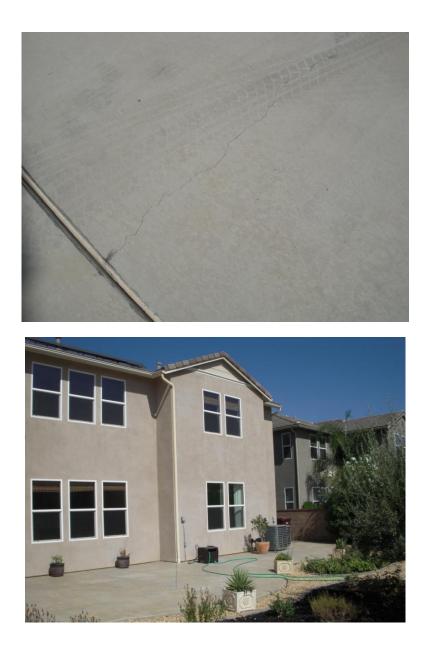

| Driveway            | Recommend repair few concrete cracks.                                              |
|---------------------|------------------------------------------------------------------------------------|
| Walkway             | Serviceable.                                                                       |
| Front door          | Serviceable. Recommend repair or replace the door handle.                          |
| Screen door         | N/A.                                                                               |
| Doorbell/Chime      | Serviceable.                                                                       |
| Exterior walls      | There are quite few hairline cracks on the stucco walls, Recommend repair          |
|                     | them. No structural cracks.                                                        |
| Fence(s)/wall(s)    | Serviceable.                                                                       |
| Gate(s)             | Serviceable.                                                                       |
| Retaining Wall      | N/A.                                                                               |
| Trim                | Serviceable.                                                                       |
| Window Frames       | Serviceable.                                                                       |
| Electrical Comments | None.                                                                              |
| Exterior Faucets    | Serviceable.                                                                       |
| Landscape/Planters  | Recommend re-grass the side area.                                                  |
| Sprinkler           | Recommend demo the system to the buyer.                                            |
| Chimney 1           | Serviceable.                                                                       |
| Lot/Grade Drainage  | Serviceable.                                                                       |
| Gas meter           | Serviceable. Suggest installing seismic shut off valve, not required on this city. |
| Foundation          | Serviceable where visible. Two-story slab on grade foundation. Recommend           |
|                     | repair the; about foot long crack on the footing at the front by cleaning and      |
|                     | washing the cracks then apply epoxy injection to prevent the cracks from           |
|                     | growing. Its wood structural house typical type 5. The house construction          |
|                     | may have plumbing, gas and electrical lines running underneath the house.          |
|                     | Since it is impossible to determine the condition of these items by our visual     |
|                     | inspection and they specifically excluded from the scope of this inspection.       |
| Water Fountain      | Serviceable. Works with a switch on the wall.                                      |
| Barbeque            | Located on the backyard. There is no gas line.                                     |
| Patio               | Only finish exterior tiles but there is no cover or awning.                        |

| EATERIOR           |                                                                            |  |
|--------------------|----------------------------------------------------------------------------|--|
| Driveway           | Recommend repair few concrete cracks.                                      |  |
| Front door         | Recommend repair or replace the door handle.                               |  |
| Exterior walls     | There are quite few hairline cracks on the stucco walls, Recommend repair  |  |
|                    | them. No structural cracks.                                                |  |
| Landscape/Planters | Recommend re-grass the side area.                                          |  |
| Sprinkler          | Recommend demo the system to the buyer.                                    |  |
| Gas meter          | Suggest installing seismic shut off valve, not required on this city.      |  |
| Foundation         | Recommend repair the; about foot long crack on the footing at the front by |  |
|                    | cleaning and washing the cracks then apply epoxy injection to prevent the  |  |
|                    | cracks from growing.                                                       |  |