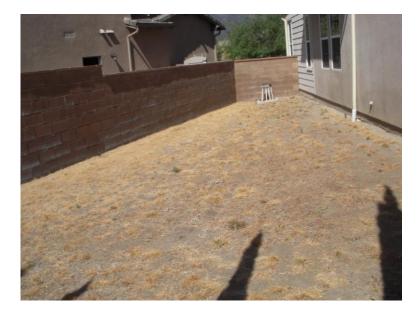

| Driveway            | Recommend repair few concrete cracks.                                              |
|---------------------|------------------------------------------------------------------------------------|
| Walkway             | Serviceable.                                                                       |
| Front door          | Serviceable. Recommend repair or replace the door handle.                          |
| Screen door         | N/A.                                                                               |
| Doorbell/Chime      | Serviceable.                                                                       |
| Exterior walls      | There are quite few hairline cracks on the stucco walls, Recommend repair          |
|                     | them. No structural cracks.                                                        |
| Fence(s)/wall(s)    | Serviceable.                                                                       |
| Gate(s)             | Serviceable.                                                                       |
| Retaining Wall      | N/A.                                                                               |
| Trim                | Serviceable.                                                                       |
| Window Frames       | Serviceable.                                                                       |
| Electrical Comments | None.                                                                              |
| Exterior Faucets    | Serviceable.                                                                       |
| Landscape/Planters  | Recommend re-grass the side area.                                                  |
| Sprinkler           | Recommend demo the system to the buyer.                                            |
| Chimney 1           | Serviceable.                                                                       |
| Lot/Grade Drainage  | Serviceable.                                                                       |
| Gas meter           | Serviceable. Suggest installing seismic shut off valve, not required on this city. |
| Foundation          | Serviceable where visible. Two-story slab on grade foundation. Recommend           |
|                     | repair the; about foot long crack on the footing at the front by cleaning and      |
|                     | washing the cracks then apply epoxy injection to prevent the cracks from           |
|                     | growing. Its wood structural house typical type 5. The house construction          |
|                     | may have plumbing, gas and electrical lines running underneath the house.          |
|                     | Since it is impossible to determine the condition of these items by our visual     |
|                     | inspection and they specifically excluded from the scope of this inspection.       |
| Water Fountain      | Serviceable. Works with a switch on the wall.                                      |
| Barbeque            | Located on the backyard. There is no gas line.                                     |
| Patio               | Only finish exterior tiles but there is no cover or awning.                        |

| EATERIOR           |                                                                            |  |
|--------------------|----------------------------------------------------------------------------|--|
| Driveway           | Recommend repair few concrete cracks.                                      |  |
| Front door         | Recommend repair or replace the door handle.                               |  |
| Exterior walls     | There are quite few hairline cracks on the stucco walls, Recommend repair  |  |
|                    | them. No structural cracks.                                                |  |
| Landscape/Planters | Recommend re-grass the side area.                                          |  |
| Sprinkler          | Recommend demo the system to the buyer.                                    |  |
| Gas meter          | Suggest installing seismic shut off valve, not required on this city.      |  |
| Foundation         | Recommend repair the; about foot long crack on the footing at the front by |  |
|                    | cleaning and washing the cracks then apply epoxy injection to prevent the  |  |
|                    | cracks from growing.                                                       |  |