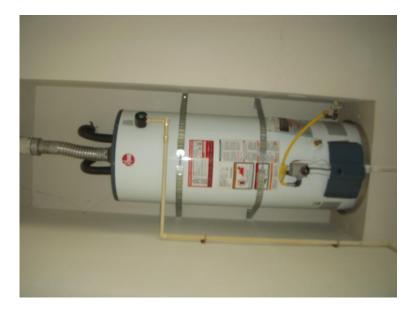

#### \*\*\* PLUMBING\*\*\*

| Plumbing Supply       | Public water supply shut off location at the front curb of the house. The water pressure was <b>55 PSI</b> which is not adequate; Recommend an adjustment to 60- <b>80 PSI</b> . There is Water Pressure Regulator located in the garage. |
|-----------------------|-------------------------------------------------------------------------------------------------------------------------------------------------------------------------------------------------------------------------------------------|
| Supply Pipes          | Serviceable. Copper and galvanize.                                                                                                                                                                                                        |
| Plumbing Waste        | Serviceable. Sewer.                                                                                                                                                                                                                       |
| Waste Pipes           | Serviceable.                                                                                                                                                                                                                              |
| Water Heater          | In the garage.                                                                                                                                                                                                                            |
| Water Heater Comments | There is seismic strapping, Recommend tie them down.                                                                                                                                                                                      |
| Exhaust Venting       | Serviceable.                                                                                                                                                                                                                              |

#### \*\*\*HEATING/AIR CONDITIONING\*\*\*

| ir Condition |
|--------------|
|--------------|

| *** PLUMBING***       |                                                                          |  |
|-----------------------|--------------------------------------------------------------------------|--|
| Plumbing Supply       | The water pressure was <b>55 PSI</b> which is not adequate; Recommend an |  |
|                       | adjustment to 60-80 PSI.                                                 |  |
| Water Heater Comments | There is seismic strapping, Recommend tie them down.                     |  |